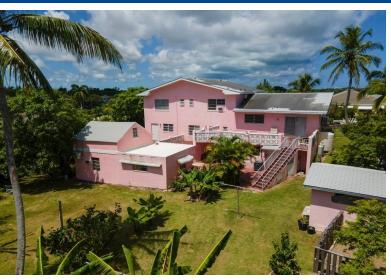

## Single Family Home in Eastern Road

Single Family Home in New Providence/Paradise Island

This 3 bed 3 bath family home is located in the highly desirable and centrally located neighbourhood of Blair Estates off the Eastern Road. Blair is one of Nassau's first planned neighbourhoods and to this day remains one of the capital's most sought-after communities especially for families looking for a home with a yard/garden etc. Blair is minutes from some of Nassau's best schools, shopping plazas, beaches, Paradise Island and Downtown Nassau. The main residence, a split level home consists of approximately 2,300 square feet with additional facilities on the property and outdoor storage for the total square footage of 7,669. This well constructed home sits on a 20,000 square foot slightly elevated lot with lots of mature fruit-bearing trees in the back yard and a lovely patio off t…read more on our website.