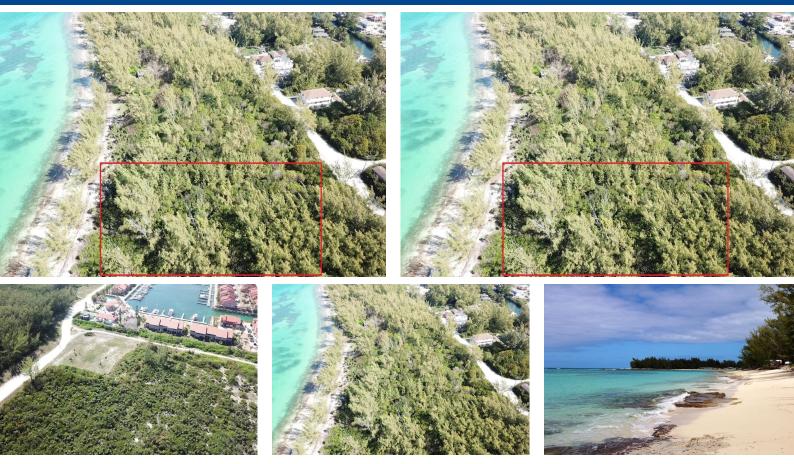

## Lots/Acreage in South Bimini

Picturesque is the perfect way to describe this beautiful property. This slightly elevated beachfront lot (2.6 acres) is available for sale with over 300 feet of a white sandy beach overlooking the crystal clear waters of the Bahamas. Located just 50 miles from the Florida coast, this island paradise is renowned for its big game fishing and relaxation. Just a short boat trip to North Bimini takes you to the Bimini Bay Resort Marina and Casino. This is truly paradise. A perfect site for your Island Retreat. This 2.6 acres of Beachfront property is settled on South Bimini, a 3 min walk from Bimini Cove Marina and Resort, another 3 min walk from the ferry dock that carries you from South Bimini to North Bimini, also is directly across from the Thirsty Turtle Restaurant....read more on our website.