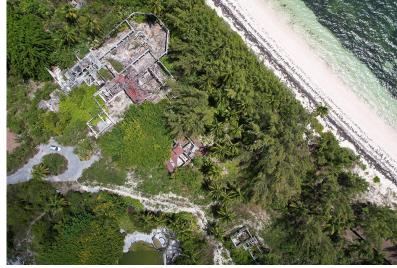

## Resort/Hotel in Rock Sound

Resort/Hotel in Eleuthera

Prime Beachfront resort site ready for development, encompassing 25 acres of land, with 1,670 ft. of sandy beachfront in a calm protected bay. Restore this once thriving location, previously the home of the Winding Bay Hotel, and in later years the all-inclusive Venta Club, into a world class health retreat, a secluded tropical of the beaten track boutique hotel, an eco lodge, or a dive resort. Utilities are available from nearby Davis Road and can be pulled to the site. Winding Bay Beach is one, out of many, exceptional beach sites on the island of Eleuthera - it offers a more secluded beach experience and its calm water is perfect for snorkeling, paddle boarding, swimming, walking, turtle spotting, sailing and fishing. Tarpum Bay, the nearest town, is a quiet and peaceful settlement with...read more on our website.