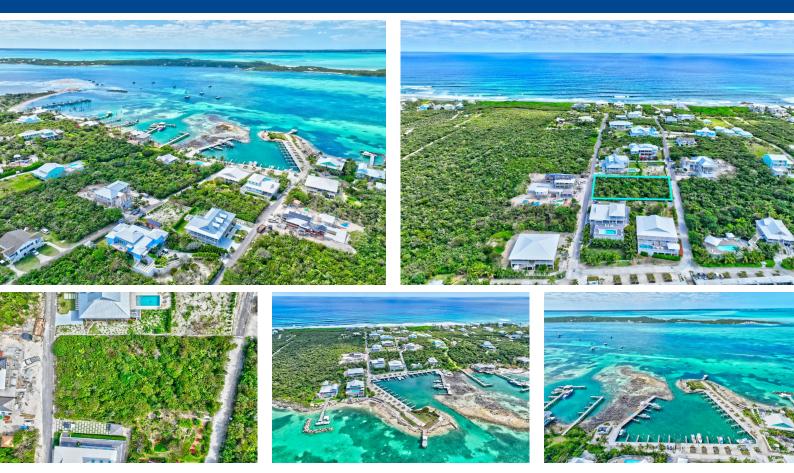

## Lots/Acreage in Elbow Cay/Hope Town

Marnie's is a private residential community comprised of forty-one spacious parcels of land. Located on the southern end of Elbow Cay, each of the approximately half-acre staggered lots offer calming views of the Sea of Abaco, beach access and lush vegetation. Paved roads, underground utilities and a private slip in a protected marina round out the amenities of these esteemed lots, which are just a short golf cart ride away from some of the island's most notable bars and restaurants....read more on our website.

Lots/Acreage in Abaco

Bedrooms: 0 Bathrooms: 0 Lot Size: 20000 Living Area: 0 Subdivision: Elbow Cay/Hope Town Features: Dock

James Sarles Phone: (242) 351-9081 info@sarlesrealty.com

## \$729,500 ID# 51952 <u>View Online</u> www.sarlesrealty.com