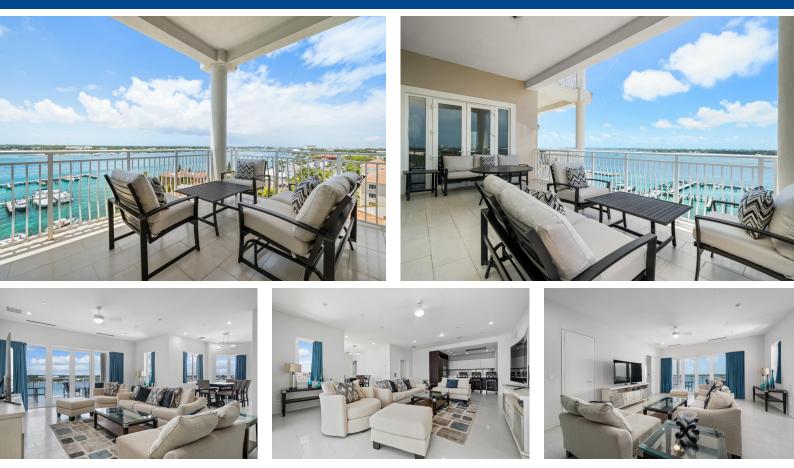

## **Condo in New Providence/Paradise Island**

Designed to create a feeling of space, this sophisticated residence 606 at One Ocean on Paradise Island, evokes true splendor at every turn. Views from the floor-to-ceiling windows look out onto Nassau Harbour, the newly built cruise port, The Atlantis and Baha Mar Resorts. The kitchen has gorgeous quartz countertops and a wine chiller for all of your favorite vintages, spa-inspired baths offer sleek glass showers and lavish, free-standing tubs. Meticulous details in every room enhance the upscale ambiance. Every moment is elevated by the exclusive waterfront setting, and is intuitively designed to enhance your modern lifestyle. One Ocean condos are fitted with ultra-modern fixtures and top-of-the-line finishes including 8' solid-core German interior doors, custom-made Italian kitchens wit...read more on our website.