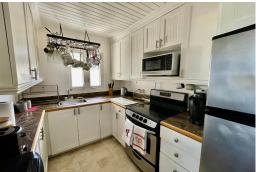

## Condo in Downtown

Condo in New Providence/Paradise Island

This 2 bed 1 bath 4th floor unit at Town Court comes FULLY furnished and boasts a harbour view! Sit on the pretty screened in porch and watch the cruise ships leaving with their lights on display. Walk across the street to Junkanoo Beach for recreation, food and fun! Nestled between the Holiday Inn and the Marriott Hotel in a high tourist area, Town Court has a 24/7 Security Guard on property, a pool, one allocated car space, laundry, and a manager on property 3 days a week. Must be able to do stairs....read more on our website.