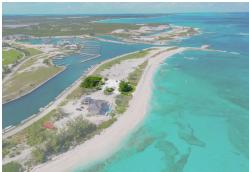

## Lots/Acreage in Emerald Bay

Lots/Acreage in Exuma & Exuma Cays

Nestled within the private community of Marina Beach Estates in Emerald Bay, Great Exuma, Lot 11 offers a unique opportunity to own a piece of paradise spanning an expansive 27,825 sq ft. This exceptional lot boasts an enviable sea-to-sea layout, with 100 feet of pristine sandy beach to the northeast and 100 feet of prime marina frontage to the southwest. A floating dock capable of accommodating vessels up to 100 feet awaits for boating enthusiasts, providing convenient and secure mooring just steps from your doorstep. Imagine the ease and luxury of having your boat parked directly behind your beachfront residence. Situated near the renowned Grand Isle Resort and Sandals Emerald Bay marina and golf course, Lot 11 enjoys a coveted location with world-class amenities and recreational opportu...read more on our website.