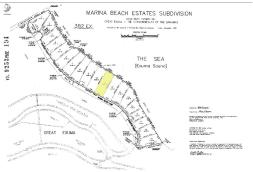

## Lots/Acreage in Emerald Bay

Lots/Acreage in Exuma & Exuma Cays

Nestled within the private community of Marina Beach Estates in Emerald Bay, Great Exuma, Lot 11 offers a unique opportunity to own a piece of paradise spanning an expansive 27,825 sq ft. This exceptional lot boasts an enviable sea-to-sea layout, with 100 feet of pristine sandy beach to the northeast and 100 feet of prime marina frontage to the southwest. A floating dock capable of accommodating vessels up to 100 feet awaits for boating enthusiasts, providing convenient and secure mooring just steps from your doorstep. Imagine the ease and luxury of having your boat parked directly behind your beachfront residence. Situated near the renowned Grand Isle Resort and Sandals Emerald Bay marina and golf course, Lot 11 enjoys a coveted location with world-class amenities and recreational opportu...read more on our website.

Bedrooms: 0 Bathrooms: 0 Lot Size: 27825 Living Area: 0

Subdivision: Emerald Bay

Features: None

James Sarles Phone: (242) 351-9081 info@sarlesrealty.com

\$1.400,000 ID# 52043 View Online www.sarlesrealty.com