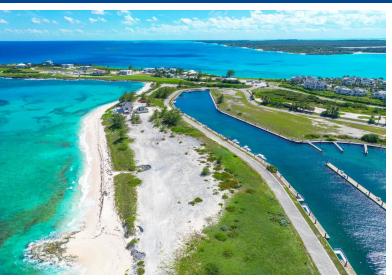

## Lots/Acreage in Emerald Bay

Lots/Acreage in Exuma & Exuma Cays

Nestled within the private community of Marina Beach Estates in Emerald Bay, Great Exuma, Lot 11 offers a unique opportunity to own a piece of paradise spanning an expansive 27,825 sq ft. This exceptional lot boasts an enviable sea-to-sea layout, with 100 feet of pristine sandy beach to the northeast and 100 feet of prime marina frontage to the southwest. A floating dock capable of accommodating vessels up to 100 feet awaits for boating enthusiasts, providing convenient and secure mooring just steps from your doorstep. Imagine the ease and luxury of having your boat parked directly behind your beachfront residence. Situated near the renowned Grand Isle Resort and Sandals Emerald Bay marina and golf course, Lot 11 enjoys a coveted location with world-class amenities and recreational opportu...read more on our website.