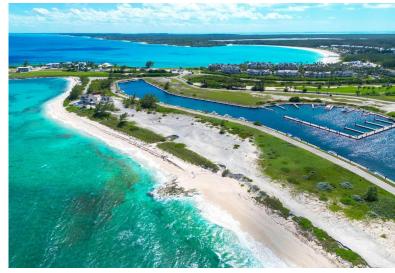

## Lots/Acreage in Emerald Bay

Lots/Acreage in Exuma & Exuma Cays

Nestled within the private community of Marina Beach Estates in Emerald Bay, Great Exuma, Lot 11 offers a unique opportunity to own a piece of paradise spanning an expansive 27,825 sq ft. This exceptional lot boasts an enviable sea-to-sea layout, with 100 feet of pristine sandy beach to the northeast and 100 feet of prime marina frontage to the southwest. A floating dock capable of accommodating vessels up to 100 feet awaits for boating enthusiasts, providing convenient and secure mooring just steps from your doorstep. Imagine the ease and luxury of having your boat parked directly behind your beachfront residence. Situated near the renowned Grand Isle Resort and Sandals Emerald Bay marina and golf course, Lot 11 enjoys a coveted location with world-class amenities and recreational opportu...read more on our website.