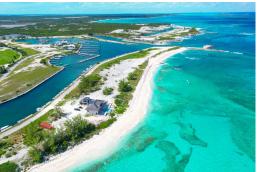

## Lots/Acreage in Emerald Bay

Lots/Acreage in Exuma & Exuma Cays

Nestled within the private community of Marina Beach Estates in Emerald Bay, Great Exuma, Lot 11 offers a unique opportunity to own a piece of paradise spanning an expansive 27,825 sq ft. This exceptional lot boasts an enviable sea-to-sea layout, with 100 feet of pristine sandy beach to the northeast and 100 feet of prime marina frontage to the southwest. A floating dock capable of accommodating vessels up to 100 feet awaits for boating enthusiasts, providing convenient and secure mooring just steps from your doorstep. Imagine the ease and luxury of having your boat parked directly behind your beachfront residence. Situated near the renowned Grand Isle Resort and Sandals Emerald Bay marina and golf course, Lot 11 enjoys a coveted location with world-class amenities and recreational opportu...read more on our website.