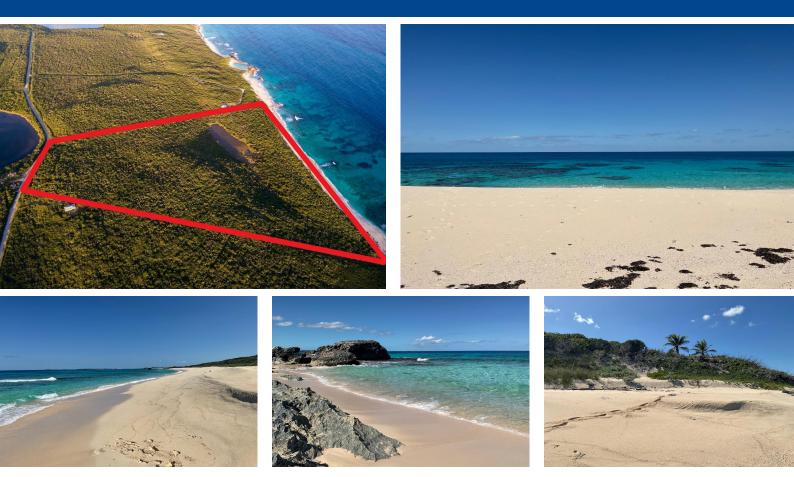

## Lots/Acreage in Long Island

Nestled just beyond Clarence Town in Long Island, this remarkable 185.447-acre expanse of land unfolds with over 1,600 feet of pristine white powder sand beach, commanding breathtaking views of the Atlantic Ocean. The picturesque canvas is adorned with rolling hills, providing an ideal opportunity for developers to create elevated homes that capture the mesmerizing turquoise waters of the Atlantic. This expansive property lends itself perfectly to an upscale residential development, featuring the potential for a marina, golf course, and hotel component. Positioned along Queens Highway, infrastructure seamlessly runs the length of the acreage, offering a promising canvas for a distinctive and well-connected community....read more on our website.