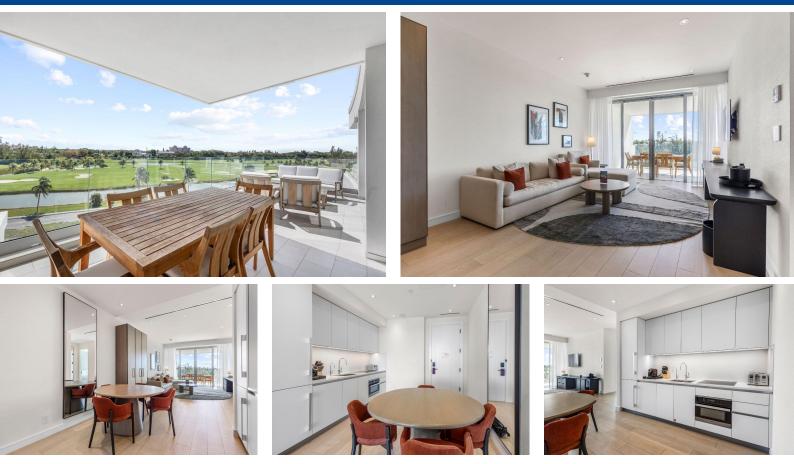

## Condo in West Bay Street

Condo in New Providence/Paradise Island

Turn-key golf course facing 1 bedroom condo located on the forth floor of the condo-hotel side of Goldwynn. Ownership on the condo-hotel side allows owners to enjoy as a vacation home for a portion of the year while generating rental income the remainder of the year. Condo is fully managed by Goldwyn. Amenities include, in-room dining and laundry services, concierge and valet, seaside restaurant, coffee, beach bar and sundry stores all available on site. The Residences at Goldwynn are an ivory and glass celebration of relaxation and architectural beauty. The interior layout is well executed where spaces naturally flow from one to another and features the finest in finishes. Benefit from being nearby to the mega resort Baha Mar, its casino and amenities....read more on our website.

Bedrooms: 1 Bathrooms: 1 Lot Size: 348480 Living Area: 1131 Subdivision: West Bay Street Features: Security System, Swimming Pool, Sprinkler System, Fully Walled, Cable, Stand-by Generator, 24 Hour Security, Furnished, Hurricane Windows, Short Term Allowed