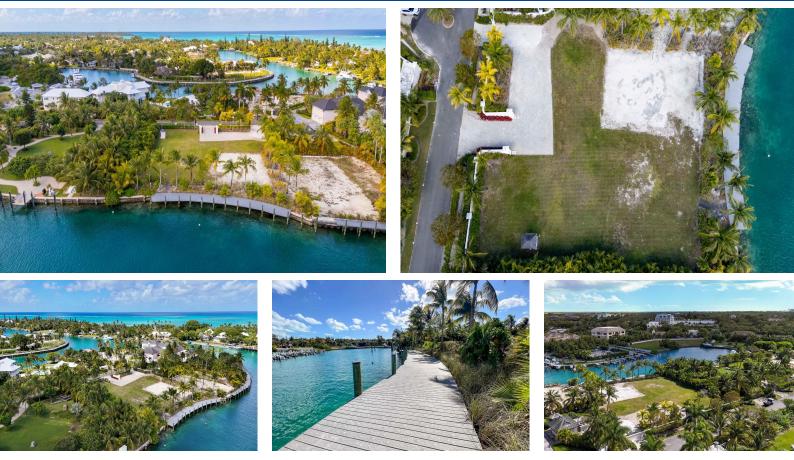

## Lots/Acreage in New Providence/Paradise Island

This exceptional vacant lot offers a rare opportunity to build your dream home in the prestigious gated community of Lyford Cay. Boasting 161 feet of canal frontage and a recently built dock, this 0.660-acre property is ideally located on Sceptre Road near the marina and gates. The lush landscaping, featuring a variety of palms and established foliage, provides a picturesque backdrop for your future home. A privacy wall along the front of the property ensures seclusion and security. Lyford Cay is home to the renowned Lyford Cay Club which features beautiful beaches, golf course, marina, tennis courts, pool, fitness center, beauty salon, restaurants and hotel facilities. Don't miss this rare opportunity to own one of the last remaining vacant canal lots in Lyford Cay and create the home of ...read more on our website.