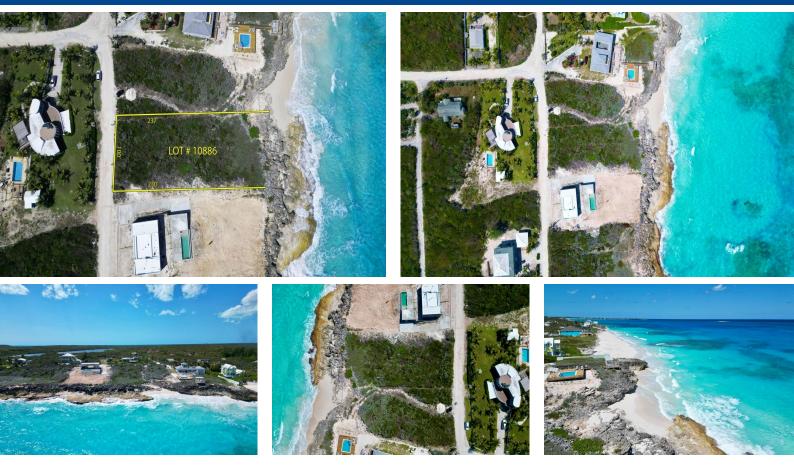

## Lots/Acreage in Great Exuma

Introducing a prime beachfront property on the picturesque shores of Great Exuma! This beachfront vacant lot features 100 feet of frontage and offers an elevation that provides breathtaking panoramic views of the crystal-clear waters. The expansive lot spans 22,762 square feet, providing ample space for your dream beachfront home. Strategically situated close to the airport, a Greg Norman golf course, Emerald Bay marina, and various dining options, this location combines convenience with tranquility. Imagine being just moments away from modern amenities while surrounded by the natural beauty of Great Exuma. This property is not just a piece of land; it's an opportunity for a second home where you can live, relax, and vacation in unparalleled serenity. Alternatively, tap into the lucrative ...read more on our website.

Bedrooms: 0 Bathrooms: 0 Lot Size: 22762 Living Area: 0 Subdivision: Ocean Addition West Features: None

James Sarles Phone: (242) 351-9081 info@sarlesrealty.com