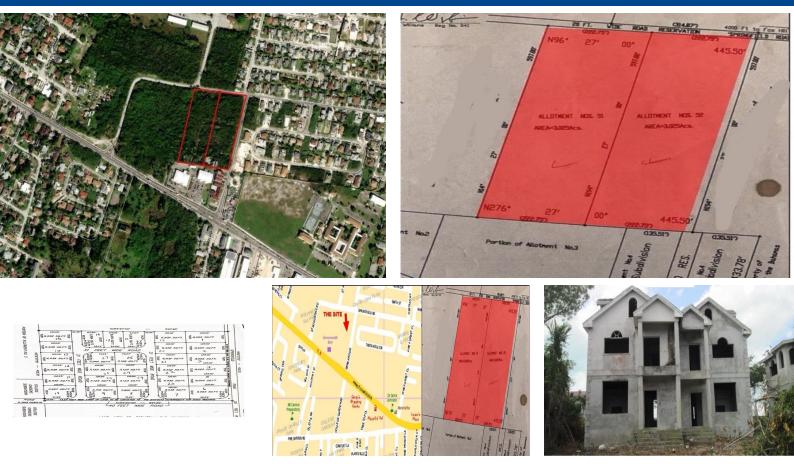

## Lots/Acreage in Prince Charles Drive

Lots/Acreage in New Providence/Paradise Island

Proposed as a multi-family gated community, this property in College Gardens just off Prince Charles Drive - spanning 5.913 acres - was planned with the development of 2-storey townhouses in mind. Just off the beaten path is this truly desirable property for the investment-minded buyer, with existing semi-developed structures: five townhouse structures, a security booth, and a partial concrete wall already included. With a highly attractive location in eastern New Providence - a short drive to schools, banks, grocery stores, and shopping - the acreage is most suitable for multi-family investment. The existing high demand for accessible residences for professionals and growing families makes this acreage an excellent opportunity for a condominium or townhouse community....read more on our website.