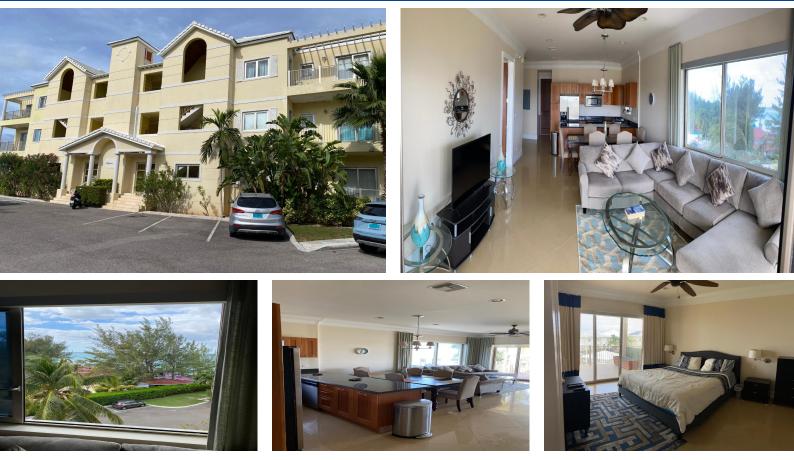

## Condo in New Providence/Paradise Island

This 2nd floor northwest end Condo is perched very high on the elevated grounds of the Columbus Cove Condominiums property with great views of the ocean from your windows and two very large balconies. A short 3 minute walk to the private portion of our beautiful Love Beach provides beach living with the protection of being highly perched above sea levels. This is a furnished 3 bed, 2 bath very well designed 1,323 sq.ft. of open living space with large sliding doors to the balconies for private outdoor entertaining. The property amenities include a fully equipped fitness center, an infinity pool with sun deck, and lush tropical gardens, with 24 hours manned security. The location offers easy mobile access to schools, shops, restaurants, banks and the airport....read more on our website.

Bedrooms: 3 Bathrooms: 2 Lot Size: 200000 Living Area: 1700 Subdivision: Love Beach Features: Swimming Pool, Impact Shutters, Roll Down Shutters, Cable, 24 Hour Security, Hurricane Windows

James Sarles Phone: (242) 351-9081 info@sarlesrealty.com