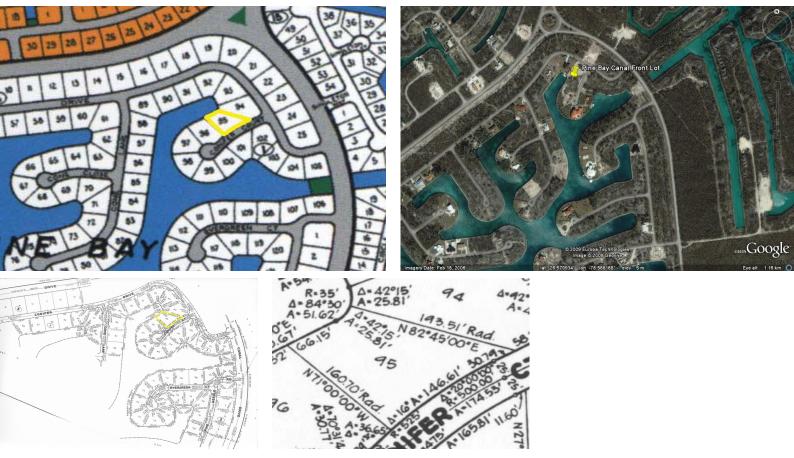

## Pine Bay Canal Front Lot

Pine Bay is all single family zoned development showing extraordinary development growth in the recent years. Located in the Grand Lucayan Waterway it is a quiet waterfront community. Wide canals and location before Casuarina bridge ensures easy access by boat, even by a sailing vessel with no height restrictions unlike other Grand Lucayan Waterway properties. Sizable lots and waterfront location makes Pine Bay properties very desirable. Airport and downtown shopping as well as restaurants and entertaining are just 15 minutes away. ...read more on our website.

**Fabulous Home Site!** 

Lot Size: about 22,750 sq. ft.

Maint. Fees: -Subdivision: Pine Bay Features: Canal Front canal front pie shaped lot all single family zoned subdivision

James Sarles Phone: (242) 351-9081 jamessarlesrealty@gmail.com

## \$110,000 ID# 5216 View Online www.sarlesrealty.com