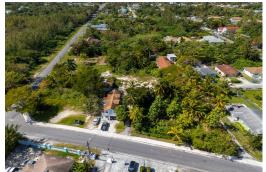

## Lots/Acreage in Yamacraw

Lots/Acreage in New Providence/Paradise Island

Multifamily Residential Parcel + Commercial Lot - This listing combines a 1.4 acre multi family parcel (MLS #56441/#56442) and a one acre commercially zoned lot (MLS #56443/#56450). By purchasing both the residential and commercial lots the savvy investor gets the best deal! Located mere feet away from the entrance to the Legendary Blue Water Cay marina development, this area has massive potential. This new project is huge, a massive boon for the East in general and this area in particular. The whole area is going to appreciate in value due to the ongoing project. There are literally endless opportunities for development and the opportunity to multiply your investment with this residential/commercial combo....read more on our website.