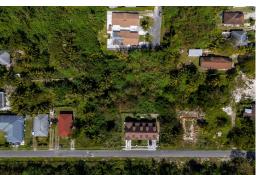

## Lots/Acreage in Yamacraw

Lots/Acreage in New Providence/Paradise Island

Multifamily Residential Parcel + Commercial Lot - This listing combines a 1.4 acre multi family parcel (MLS #56441/#56442) and a one acre commercially zoned lot (MLS #56443/#56450). By purchasing both the residential and commercial lots the savvy investor gets the best deal! Located mere feet away from the entrance to the Legendary Blue Water Cay marina development, this area has massive potential. This new project is huge, a massive boon for the East in general and this area in particular. The whole area is going to appreciate in value due to the ongoing project. There are literally endless opportunities for development and the opportunity to multiply your investment with this residential/commercial combo....read more on our website.