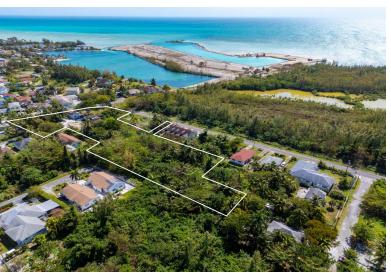

## Lots/Acreage in Yamacraw

Lots/Acreage in New Providence/Paradise Island

Multifamily Residential Parcel + Commercial Lot - This listing combines a 1.4 acre multi family parcel (MLS #56441/#56442) and a one acre commercially zoned lot (MLS #56443/#56450). By purchasing both the residential and commercial lots the savvy investor gets the best deal! Located mere feet away from the entrance to the Legendary Blue Water Cay marina development, this area has massive potential. This new project is huge, a massive boon for the East in general and this area in particular. The whole area is going to appreciate in value due to the ongoing project. There are literally endless opportunities for development and the opportunity to multiply your investment with this residential/commercial combo....read more on our website.