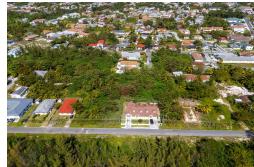

## Lots/Acreage in Yamacraw

Lots/Acreage in New Providence/Paradise Island

Multifamily Residential Parcel + Commercial Lot - This listing combines a 1.4 acre multi family parcel (MLS #56441/#56442) and a one acre commercially zoned lot (MLS #56443/#56450). By purchasing both the residential and commercial lots the savvy investor gets the best deal! Located mere feet away from the entrance to the Legendary Blue Water Cay marina development, this area has massive potential. This new project is huge, a massive boon for the East in general and this area in particular. The whole area is going to appreciate in value due to the ongoing project. There are literally endless opportunities for development and the opportunity to multiply your investment with this residential/commercial combo....read more on our website.

Bedrooms: 0 Bathrooms: 0 Lot Size: 107701 Living Area: 107701 Subdivision: Yamacraw Features: None

> James Sarles Phone: (242) 351-9081

info@sarlesrealty.com

\$700,000 ID# 52160 View Online www.sarlesrealty.com