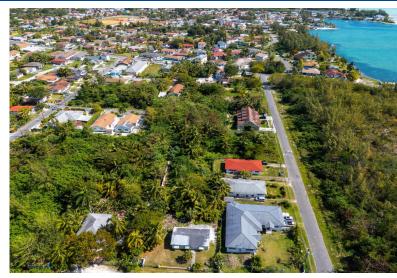

## Lots/Acreage in Yamacraw

Lots/Acreage in New Providence/Paradise Island

Multifamily Residential Parcel + Commercial Lot - This listing combines a 1.4 acre multi family parcel (MLS #56441/#56442) and a one acre commercially zoned lot (MLS #56443/#56450). By purchasing both the residential and commercial lots the savvy investor gets the best deal! Located mere feet away from the entrance to the Legendary Blue Water Cay marina development, this area has massive potential. This new project is huge, a massive boon for the East in general and this area in particular. The whole area is going to appreciate in value due to the ongoing project. There are literally endless opportunities for development and the opportunity to multiply your investment with this residential/commercial combo....read more on our website.