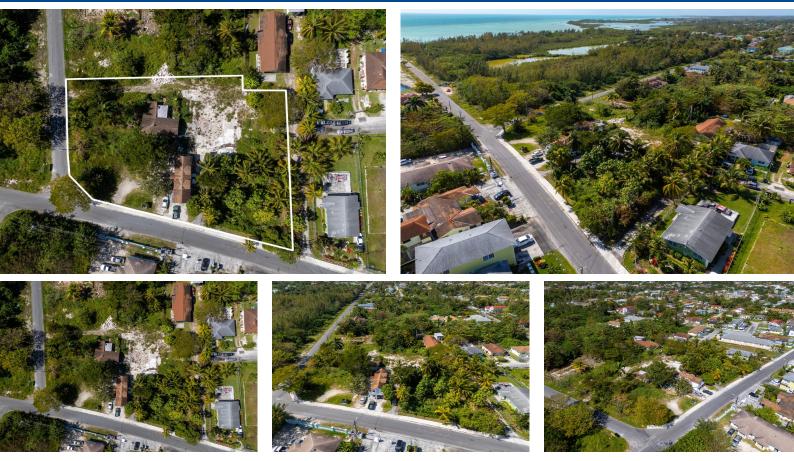

## Lots/Acreage in Yamacraw

Lots/Acreage in New Providence/Paradise Island

This acre sized lot is well placed, at the junction of Fox Hill Road South and Hanna Road in south eastern New Providence, mere feet away from the entrance to the Legendary Blue Water Cay marina development. This project is huge, a massive boon for the East in general and this area in particular. This whole neighbourhood is going to appreciate in value due to this project. Business owners - given the surge in traffic and increased exposure that will result from having this state of the art, luxury marina as a neighbor - think of the possibilities! This parcel is perfect for a store/commercial building, or even a drive through! Thi...read more on our website.

Bedrooms: 0 Bathrooms: 0 Lot Size: 43556 Living Area: 43556 Subdivision: Yamacraw Features: None

James Sarles Phone: (242) 351-9081 info@sarlesrealty.com