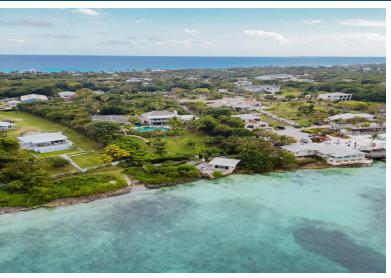

## Single Family Home in Harbour Island

**Single Family Home in Eleuthera** 

We are introducing Luna Sea, an exceptional 1.42-acre bayside property nestled near Romora Bay on the prestigious Harbour Island. This elevated oasis boasts 103 feet of water frontage and is just a leisurely 2-minute stroll from the renowned Pink Sands Beach, with the charming Dunmore Town mere moments away by a 3-minute golf cart ride. Spanning 8,300 square feet, the Luna Sea compound consists of 5 buildings: a 6100 sf 2-story main house with five bedrooms and 4.5 bathrooms, a large two-bedroom/one bath guest cottage, a dock house with full bath, two car garage, and a gardener's cottage with studio apt. The property is enveloped by a lush mature garden from the beginning of the driveway to through the entire estate; a swimming pool stretches from the main house's entrance to the bayside...read more on our website.