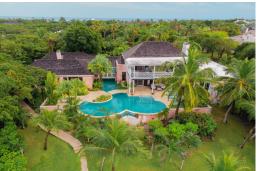

## Single Family Home in Harbour Island

**Single Family Home in Eleuthera** 

We are introducing Luna Sea, an exceptional 1.42-acre bayside property nestled near Romora Bay on the prestigious Harbour Island. This elevated oasis boasts 103 feet of water frontage and is just a leisurely 2-minute stroll from the renowned Pink Sands Beach, with the charming Dunmore Town mere moments away by a 3-minute golf cart ride. Spanning 8,300 square feet, the Luna Sea compound consists of 5 buildings: a 6100 sf 2-story main house with five bedrooms and 4.5 bathrooms, a large two-bedroom/one bath guest cottage, a dock house with full bath, two car garage, and a gardener's cottage with studio apt. The property is enveloped by a lush mature garden from the beginning of the driveway to through the entire estate; a swimming pool stretches from the main house's entrance to the bayside...read more on our website.