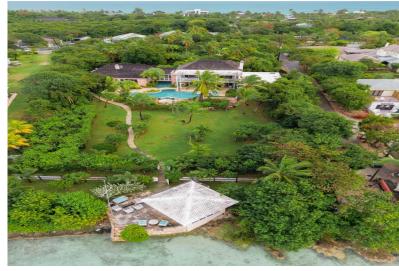

## Single Family Home in Harbour Island

**Single Family Home in Eleuthera** 

We are introducing Luna Sea, an exceptional 1.42-acre bayside property nestled near Romora Bay on the prestigious Harbour Island. This elevated oasis boasts 103 feet of water frontage and is just a leisurely 2-minute stroll from the renowned Pink Sands Beach, with the charming Dunmore Town mere moments away by a 3-minute golf cart ride. Spanning 8,300 square feet, the Luna Sea compound consists of 5 buildings: a 6100 sf 2-story main house with five bedrooms and 4.5 bathrooms, a large two-bedroom/one bath guest cottage, a dock house with full bath, two car garage, and a gardener's cottage with studio apt. The property is enveloped by a lush mature garden from the beginning of the driveway to through the entire estate; a swimming pool stretches from the main house's entrance to the bayside...read more on our website.