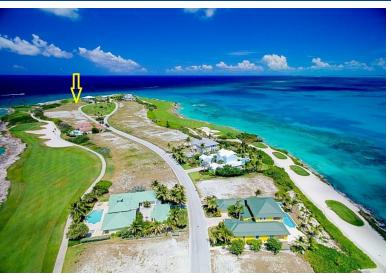

## Lots/Acreage in Other Exuma

Lots/Acreage in Exuma & Exuma Cays

Enjoy luxury living at Ocean Ridge Estates, Great Exuma. Lot 15, located on a private gated peninsula, is a stunning waterfront property facing the crystal clear waters of Emerald Bay. With breathtaking views. Lot 15 is conveniently situated with utilities ready in place. Nearby amenities: Grand Isle Resort pool and villas, Palappa & 23 North Restaurant & Beach Club on Emerald Bay Beach, and the Sandals Resort & golf course. Boating enthusiast, are walking distance to Sandals' world-class marina....read more on our website.