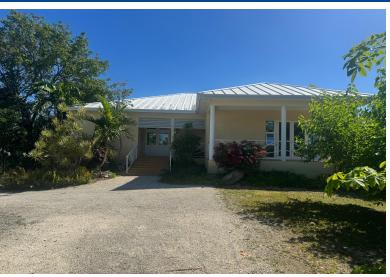

## Single Family Home in Greening Glade

Single Family Home in Grand Bahama/Freeport

This single family home along with the detached guest cottage sits on a corner lot, which is 39 feet above sea level. The fenced in yard is surrounded with Xeriscape landscape which is easy to maintain. There is also a variety of mature fruit trees. The island style house has two bedrooms, two bathrooms with the potential of a third bedroom. The open floor plan consist of the kitchen, living and dining room, which over looks the covered patio and back yard. The detached guest cottage is one bedroom and one bathroom with an open floor plan as well. It has it's own covered patio, driveway and entrance. There is a 22 kilo watt generator to run the main house for any occasional power outage. Give us a call today to view this property....read more on our website.

Bedrooms: 3
Bathrooms: 3
Lot Size: 26600
Living Area: 3034
Subdivision: Greening

Glade

Features: Fully Fenced, Impact Shutters, Stand-by Generator, Guest House

James Sarles Phone: (242) 351-9081 info@sarlesrealty.com