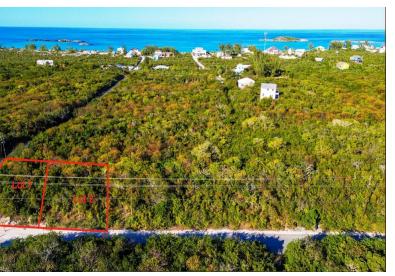

## Lots/Acreage in Island Harbour Beach

Lots/Acreage in Exuma & Exuma Cays

Nestled in the community of Island Harbour Beach, this vacant lot located on the Queens Highway offers an excellent opportunity to build your dream island home near the Tropic of Cancer Beach. Island Harbour Beach is a quiet community nestled in Little Exuma. Being near the Tropic of Cancer Beach it is becoming one of the most sought after neighborhoods to be in with new construction of vacation rentals....read more on our website.

Bedrooms: 0
Bathrooms: 0
Lot Size: 5100
Living Area: 5100
Subdivision: Island
Harbour Beach
Features: None

James Sarles Phone: (242) 351-9081 info@sarlesrealty.com

\$30,000 ID# 52241 View Online www.sarlesrealty.com