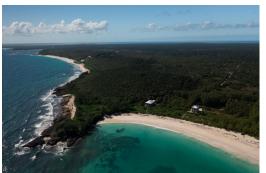

## Lots/Acreage in Other Abaco

Lots/Acreage in Abaco

Located in remote southern Abaco, this 8.2-acre beachfront parcel has 100 feet of frontage on the pristine sandy white beach and features elevations of over 40 feet. Accessed by a private drive, through mature native forest, the property has underground utilities, and a gated driveway, and is only a 30-minute ride from the international airport and FBO....read more on our website.