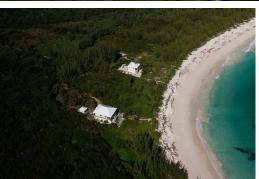

## Lots/Acreage in Other Abaco

Lots/Acreage in Abaco

Located in remote southern Abaco, this 8.2-acre beachfront parcel has 100 feet of frontage on the pristine sandy white beach and features elevations of over 40 feet. Accessed by a private drive, through mature native forest, the property has underground utilities, and a gated driveway, and is only a 30-minute ride from the international airport and FBO....read more on our website.