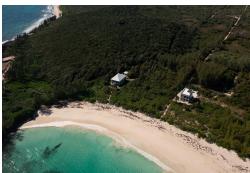

## Lots/Acreage in Other Abaco

Lots/Acreage in Abaco

Located in remote southern Abaco, this 8.2-acre beachfront parcel has 100 feet of frontage on the pristine sandy white beach and features elevations of over 40 feet. Accessed by a private drive, through mature native forest, the property has underground utilities, and a gated driveway, and is only a 30-minute ride from the international airport and FBO....read more on our website.