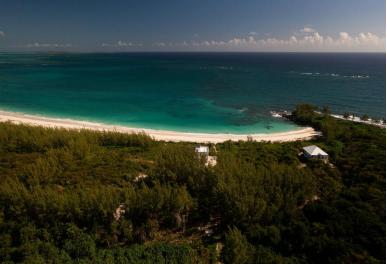

## Lots/Acreage in Other Abaco

Lots/Acreage in Abaco

Located in remote southern Abaco, this 8.2-acre beachfront parcel has 100 feet of frontage on the pristine sandy white beach and features elevations of over 40 feet. Accessed by a private drive, through mature native forest, the property has underground utilities, and a gated driveway, and is only a 30-minute ride from the international airport and FBO....read more on our website.