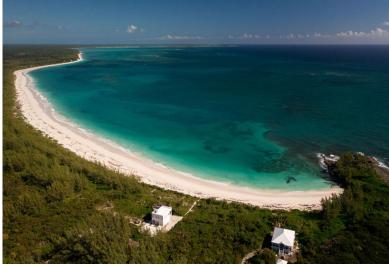

## Lots/Acreage in Other Abaco

Lots/Acreage in Abaco

Located in remote southern Abaco, this 8.2-acre beachfront parcel has 100 feet of frontage on the pristine sandy white beach and features elevations of over 40 feet. Accessed by a private drive, through mature native forest, the property has underground utilities, and a gated driveway, and is only a 30-minute ride from the international airport and FBO....read more on our website.