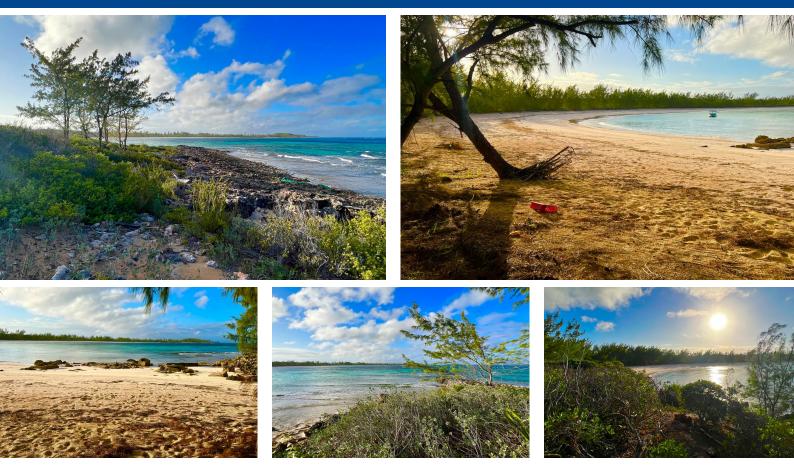

## Lots/Acreage in Eleuthera

Incredible ocean and beachfront elevated peninsula with dramatic 270 degree beach, coastline and ocean views. This one-of-a-kind property consists of over 2 acres on the eastern shore of Eleuthera, near James Cistern and due east of the northern tip of the Governor's Harbour airport runway. The property is accessible by an old road that leads out to a protected and beautiful crescent shaped bay, of which the southern 200' beachfront is a part of this property. The main portion of the property consists of a rocky peninsula with elevations of up to 25', a suitable and safe site for your dream oceanfront residence. The views from this peninsula are nothing short of spectacular, with dazzling hues of turquoise and aquamarine all around. To the west of the property and connected to it is a long...read more on our website.