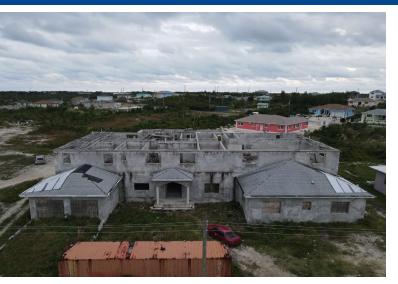

## Single Family Home in Marsh Harbour

**Single Family Home in Abaco** 

Discover the potential of your dream home in Central Pines, Marsh Harbour, Abaco! This incomplete property sprawls across two spacious lots (439 & 440), totaling 40,000 sq ft, awaiting your creative touch. Embrace the serenity of this idyllic neighborhood, while enjoying easy access to nearby amenities such as shopping centers, restaurants, and recreational facilities. With pristine beaches just a stone's throw away, indulge in endless days of sun, sand, and sea. Explore local attractions like the Abaco National Park or embark on unforgettable adventures, including boating, fishing, and diving. Don't miss this opportunity to customize your oasis in paradise – the possibilities are endless!...read more on our website.