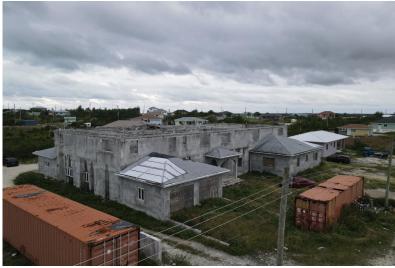

## Single Family Home in Marsh Harbour

**Single Family Home in Abaco** 

Discover the potential of your dream home in Central Pines, Marsh Harbour, Abaco! This incomplete property sprawls across two spacious lots (439 & 440), totaling 40,000 sq ft, awaiting your creative touch. Embrace the serenity of this idyllic neighborhood, while enjoying easy access to nearby amenities such as shopping centers, restaurants, and recreational facilities. With pristine beaches just a stone's throw away, indulge in endless days of sun, sand, and sea. Explore local attractions like the Abaco National Park or embark on unforgettable adventures, including boating, fishing, and diving. Don't miss this opportunity to customize your oasis in paradise – the possibilities are endless!...read more on our website.