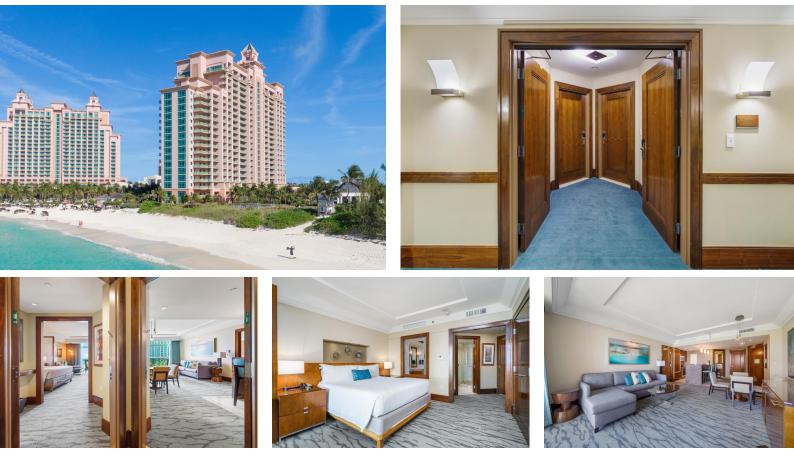

## **Condo in New Providence/Paradise Island**

The Reef Residences at Atlantis is a sanctuary of exclusivity and luxury. Seamlessly blending contemporary design with island-inspired accents, this magnificent condo is infused with luxury and beachfront living. The Reef Residences at Atlantis is the only building on the beach at Atlantis that offers full kitchens. The Reef brags of its newly remodeled elegant suites, fully furnished, from linens to tableware and features a wide array of custom interior amenities such as crown molding, granite countertops, and fine European kitchen cabinetry. Owners of The Residence at Atlantis (The Reef) have exclusive access to their private gym, a Starbucks Cafe conveniently located in the lobby, and an owner's concierge team is available to assist with everything from dinner reservations to in-house m...read more on our website.

Bedrooms: 2 Bathrooms: 3 Lot Size: 0 Living Area: 1497 Subdivision: Paradise Island Features: Swimming Pool, Stand-by Generator, 24 Hour Security, Furnished, Hurricane Windows

James Sarles Phone: (242) 351-9081 info@sarlesrealty.com