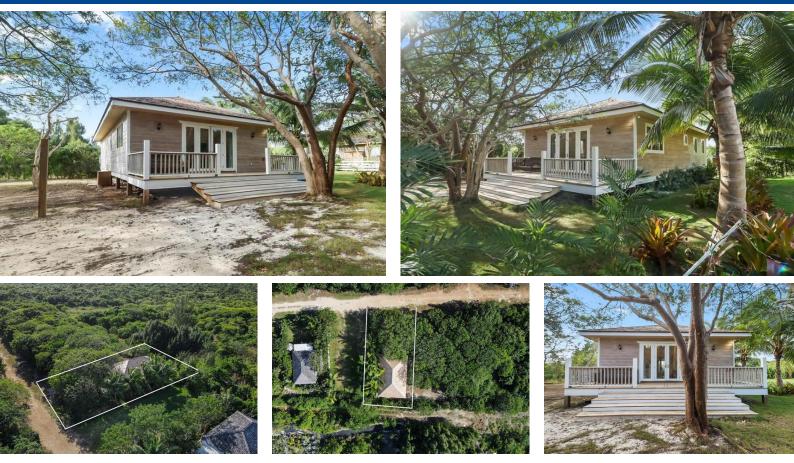

## Single Family Home in Eleuthera

Coco Palm Villa offers a peaceful escape near Governor's Harbour, Eleuthera. Set within the exclusive La Bougainvillea community, it promises luxury living. With a meticulously landscaped garden, community amenities such as dining options and beachside massages, and its proximity to Governor's Harbour for additional conveniences, this villa provides the perfect blend of tranquility and comfort....read more on our website.

Bedrooms: 2 Bathrooms: 2 Lot Size: 4665 Living Area: 1200 Subdivision: Governor's Harbour Features: Furnished, Hurricane Windows

James Sarles Phone: (242) 351-9081 info@sarlesrealty.com