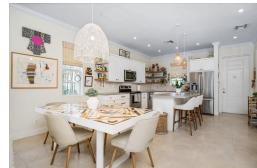

## Half Duplex in Prospect Ridge

Half Duplex in New Providence/Paradise Island

This Balmoral 2 bed, 2 bath town-home has been recently renovated with an upgraded kitchen, bathrooms and an outdoor covered pergola with a built in BBQ. The unit features a central A/C system with a Nest Thermostat, upgraded plumbing system with a pressure boost pump, additional outdoor storage, and shares a standby generator with the adjacent unit 49. Each bedroom features an en-suite as well as a powder room adjacent to the kitchen....read more on our website.