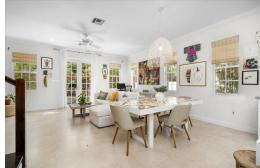

## Half Duplex in Prospect Ridge

Half Duplex in New Providence/Paradise Island

This Balmoral 2 bed, 2 bath town-home has been recently renovated with an upgraded kitchen, bathrooms and an outdoor covered pergola with a built in BBQ. The unit features a central A/C system with a Nest Thermostat, upgraded plumbing system with a pressure boost pump, additional outdoor storage, and shares a standby generator with the adjacent unit 49. Each bedroom features an en-suite as well as a powder room adjacent to the kitchen....read more on our website.