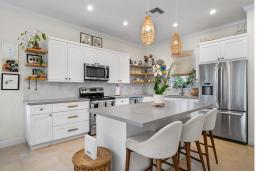

## Half Duplex in Prospect Ridge

Half Duplex in New Providence/Paradise Island

This Balmoral 2 bed, 2 bath town-home has been recently renovated with an upgraded kitchen, bathrooms and an outdoor covered pergola with a built in BBQ. The unit features a central A/C system with a Nest Thermostat, upgraded plumbing system with a pressure boost pump, additional outdoor storage, and shares a standby generator with the adjacent unit 49. Each bedroom features an en-suite as well as a powder room adjacent to the kitchen....read more on our website.