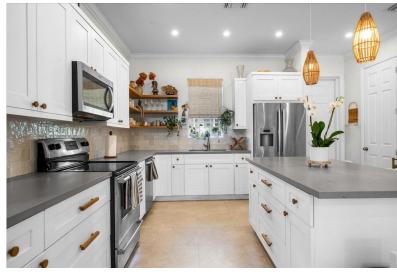

## Half Duplex in Prospect Ridge

Half Duplex in New Providence/Paradise Island

This Balmoral 2 bed, 2 bath town-home has been recently renovated with an upgraded kitchen, bathrooms and an outdoor covered pergola with a built in BBQ. The unit features a central A/C system with a Nest Thermostat, upgraded plumbing system with a pressure boost pump, additional outdoor storage, and shares a standby generator with the adjacent unit 49. Each bedroom features an en-suite as well as a powder room adjacent to the kitchen....read more on our website.