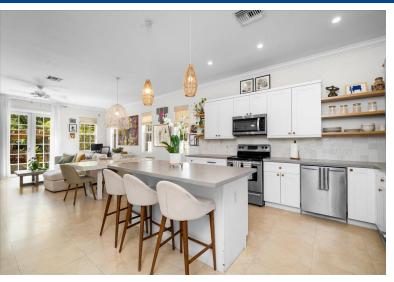

## Half Duplex in Prospect Ridge

Half Duplex in New Providence/Paradise Island

This Balmoral 2 bed, 2 bath town-home has been recently renovated with an upgraded kitchen, bathrooms and an outdoor covered pergola with a built in BBQ. The unit features a central A/C system with a Nest Thermostat, upgraded plumbing system with a pressure boost pump, additional outdoor storage, and shares a standby generator with the adjacent unit 49. Each bedroom features an en-suite as well as a powder room adjacent to the kitchen....read more on our website.