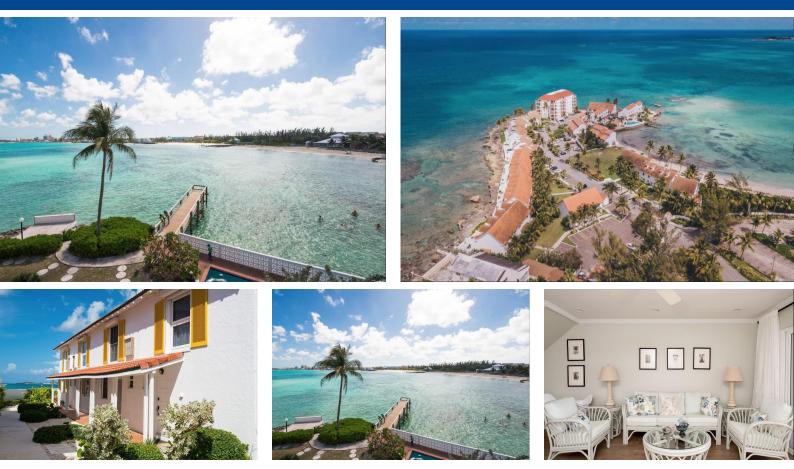

## **Condo in New Providence/Paradise Island**

The views from this turn-key 1,340 sq. ft. 3 bed 2 1/2 bath townhouse to the east are nothing short of amazing, accented by turquoise waters and easterly breezes. Fully air-conditioned, three-story townhome features a gourmet kitchen, a living/dining area with furniture. The ground floor terrace and master bedroom balcony have spectacular eastern views affording stunning sunrises and great views of Cable Beach, Baha Mar Resort and Paradise Island. This unit has a great rental history which can be continued with the new owner Located only minutes from the Cable Beach strip in Western New Providence. Delaporte Pointe is known for privacy, security, great beachfront as well as being located in the heart of cable beach with all it's amenities and only 10 minutes to Nassau International and Dom...read more on our website.

Bedrooms: 3 Bathrooms: 2 Lot Size: 87120 Living Area: 1640 Subdivision: Cable Beach Features: Swimming Pool, Dock, Impact Windows, 24 Hour Security, Furnished

James Sarles Phone: (242) 351-9081 info@sarlesrealty.com