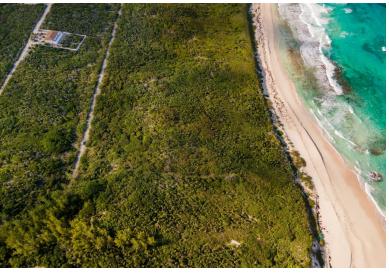

## Lots/Acreage in Morrisville

Lots/Acreage in Long Island

Beachfront acreage with Pink Sand beach which is very rare, turquoise waters, a very long beach for miles, great for walking, shelling, snorkeling. Rolling hills with elevation of approximately 80ft offering amazing ocean views, landscaped with its natural palms, sea grapes and other amazing natural scrubs. Located approximately one mile off the main highway. It's a very quiet neighborhood, where you can enjoy nature at it's best, fresh ocean breezes, amazing sunrises....read more on our website.