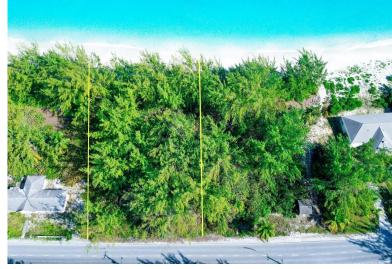

## Lots/Acreage in Flamingo Bay

Lots/Acreage in Exuma & Exuma Cays

Capture the beautiful Exuma Blues with this prime beachfront lot located in the popular area of Flamingo Bay, Harts. Sitting just over half an acre with 116 feet of pristine beachfront, this plot is perfect to build your dream home away from home or investment property. Imagine waking up to this picturesque view everyday. This will be your happy place! Conveniently located 15 minutes from the international airport and 5 minutes from luxury amenities such as the Emerald Bay Marina, Sandals Golf Course, fine dining at 23 North at Grand Isle Resort and much more....read more on our website.

Lot Size: 26436 Living Area: 26436

Subdivision: Flamingo Bay

Features: None

James Sarles Phone: (242) 351-9081 info@sarlesrealty.com

\$1.150,000 ID# 52426 View Online www.sarlesrealty.com