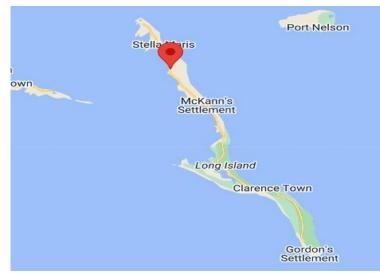

## Lots/Acreage in Deal's

Lots/Acreage in Long Island

Spectacular acreage on the beautiful Caribbean side of Long Island, with 1,200 ft. of white sandy crescent shaped beach stretching for miles. Crystal clear shallow turquoise waters provide excellent anchorage in the sheltered bay for enjoyment of evening sunsets. Lot 4 is less than 100 ft. from the highway and close to a restaurant and bar, medical clinic, grocery stores, hardware stores, liquor stores and service stations, with Cape Santa Maria Beach Resort is only 20 minutes' drive away. The beach is lined with lush green plant life and natural native trees such as natural palms, casuarina, sea grape and many others. As you step into the beautiful water, the sand feels like talc powder, superb for swimming, snorkeling, diving and kayaking. It has a natural reef which protects this amaz...read more on our website.