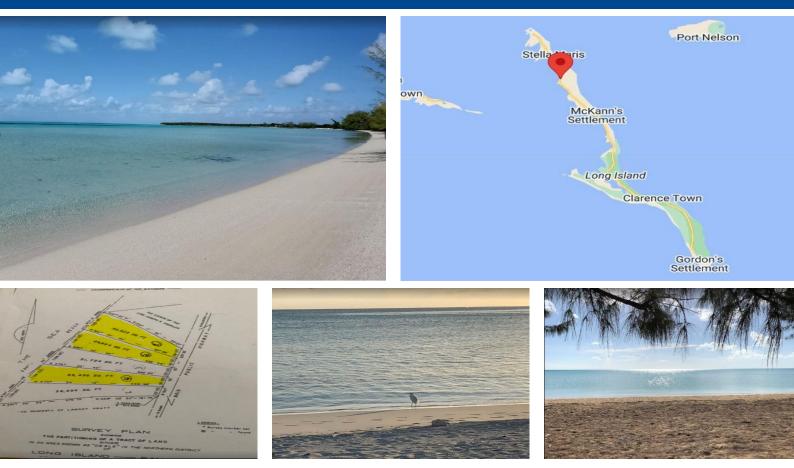

## Lots/Acreage in Long Island

Spectacular acreage on the beautiful Caribbean side of Long Island, with 1,200 ft. of white sandy crescent shaped beach stretching for miles. Crystal clear shallow turquoise waters provide excellent anchorage in the sheltered bay for enjoyment of evening sunsets. Lot 2 is less than 100 ft. from the highway and close to a restaurant and bar, medical clinic, grocery stores, hardware stores, liquor stores and service stations, with Cape Santa Maria Beach Resort is only 20 minutes' drive away. The beach is lined with lush green plant life and natural native trees such as natural palms, casuarina, sea grape and many others. As you step into the beautiful water, the sand feels like talc powder, superb for swimming, snorkeling, diving and kayaking. It has a natural reef which protects this amaz...read more on our website.