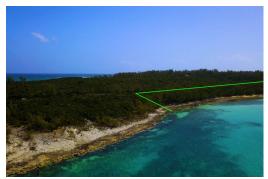

## Lots/Acreage in Governor's Harbour

Lots/Acreage in Eleuthera

Introducing the extraordinary Leeward Tract, an unparalleled opportunity to own a magnificent plot of land on the breathtaking island of Eleuthera. This remarkable property presents an exceptional investment potential, featuring 700 feet of iron shore on Receiver'S Beach. It is situated along the majestic rocky shoreline of the Exuma Sound side of Eleuthera. Benefit from the advantageous location near Governor's Harbour Airport, ensuring convenient accessibility and additional infrastructure advantages. Seize this extraordinary chance to unlock the true potential of vacant beachfront land and shape your vision of coastal paradise....read more on our website.