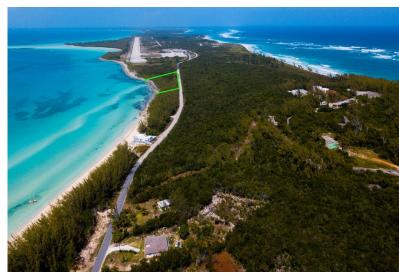

## Lots/Acreage in Governor's Harbour

Lots/Acreage in Eleuthera

Introducing the extraordinary Leeward Tract, an unparalleled opportunity to own a magnificent plot of land on the breathtaking island of Eleuthera. This remarkable property presents an exceptional investment potential, featuring 700 feet of iron shore on Receiver'S Beach. It is situated along the majestic rocky shoreline of the Exuma Sound side of Eleuthera. Benefit from the advantageous location near Governor's Harbour Airport, ensuring convenient accessibility and additional infrastructure advantages. Seize this extraordinary chance to unlock the true potential of vacant beachfront land and shape your vision of coastal paradise....read more on our website.