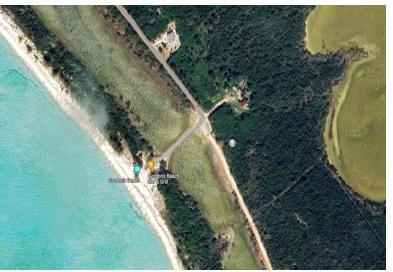

## Lots/Acreage in Gordons

Lots/Acreage in Long Island

3.006-acre parcel located just across from Gordon's beach strip. Imagine walking on this pristine long sandy beach strip every day. This parcel is at the "end of the road" in the South end of the island. Electricity and phone lines are just a short distance away. Enjoy lovely sunset views, and just being away from it all. A super location for cyclists. A long stretch of roadway for biking. Excellent fishing and birding location. Enjoy hanging out with friends at the bar and grill just a few steps away. This is also a popular area for bonefishing and deep sea fishing....read more on our website.