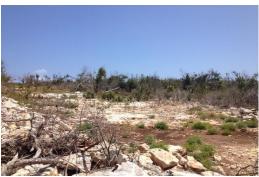

## Lots/Acreage in Gordons

Lots/Acreage in Long Island

3.006-acre parcel located just across from Gordon's beach strip. Imagine walking on this pristine long sandy beach strip every day. This parcel is at the "end of the road" in the South end of the island. Electricity and phone lines are just a short distance away. Enjoy lovely sunset views, and just being away from it all. A super location for cyclists. A long stretch of roadway for biking. Excellent fishing and birding location. Enjoy hanging out with friends at the bar and grill just a few steps away. This is also a popular area for bonefishing and deep sea fishing....read more on our website.