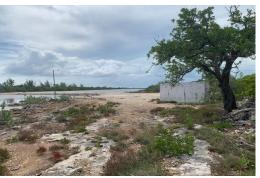

## Lots/Acreage in Gordons

Lots/Acreage in Long Island

3.006-acre parcel located just across from Gordon's beach strip. Imagine walking on this pristine long sandy beach strip every day. This parcel is at the "end of the road" in the South end of the island. Electricity and phone lines are just a short distance away. Enjoy lovely sunset views, and just being away from it all. A super location for cyclists. A long stretch of roadway for biking. Excellent fishing and birding location. Enjoy hanging out with friends at the bar and grill just a few steps away. This is also a popular area for bonefishing and deep sea fishing....read more on our website.