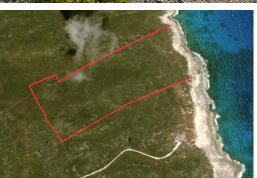

## Lots/Acreage in Deadmans Cay

Lots/Acreage in Long Island

This twenty-acre parcel offers unforgettable views of the shoreline with dazzling sunrises and sunsets and cool tropical breezes. Lush natural landscaping and rolling hills facing the Atlantic Ocean gives an unbeatable feeling of freedom. With approximately 1000 feet of rocky shoreline one can experience the beauty of waking up to the sounds of the ocean waves and the sea air. The Deadman's Cay Airport is close to this parcel for easy access to Nassau or a visit to another tropical island on your private plane. Lots of room to build your island dream house, cottages, Boutique resort or family compound. Centrally located near grocery stores, restaurants, Churches, gas stations and schools....read more on our website.