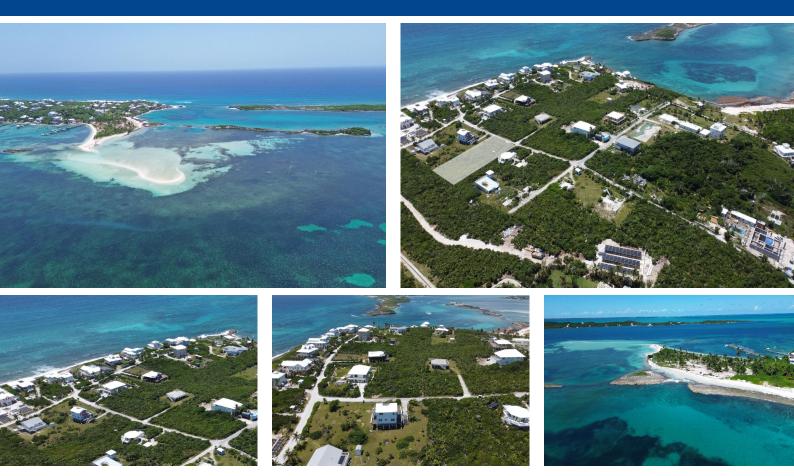

## Lots/Acreage in Hope Town

The South end of Elbow Cay offers views of the Atlantic Ocean and provides a peaceful atmosphere, away from the hustle and bustle of more developed areas. The proximity to Tahiti Beach, just a 5-minute walk away, offers great swimming and relaxation opportunities. Dorros Cove being a private subdivision ensures exclusivity and likely adds to the tranquility of the area. It provides a sense of community while still maintaining privacy. Having a private dock slip at Dorros Cove/Tahiti beach dock is a significant advantage, offering convenient access for boating enthusiasts. The ability to easily reach Tilloo Cut for ocean fishing adds to the appeal for those who enjoy maritime activities. The nearby Sea Spray Resort and Marina offer additional amenities such as a restaurant, bar, and fuel se...read more on our website. Lots/Acreage in Abaco

Bedrooms: 0 Bathrooms: 0 Lot Size: 22000 Living Area: 22000 Subdivision: Hope Town Features: Dock

James Sarles Phone: (242) 351-9081 info@sarlesrealty.com

## \$300,000 ID# 52523 View Online www.sarlesrealty.com