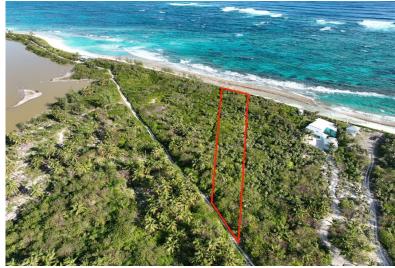

## Lots/Acreage in Governor's Harbour

Lots/Acreage in Eleuthera

Design your own oasis on this 1.34-acre beachfront tract nestled in Double Bay, just south of Governor's Harbour, Eleuthera. With Bank's Road access and 109 feet of elevated beachfront, the property offers a canvas for your dream escape. Double Bay's 3-mile beach provides endless opportunities for relaxation and recreation. Embrace the freedom of Eleuthera as you create your haven amidst the lush landscape adorned with palms and coconut trees. Unleash your imagination and design the perfect retreat with unobstructed views and direct beach access....read more on our website.