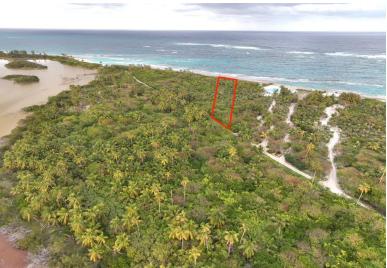

## Lots/Acreage in Governor's Harbour

Lots/Acreage in Eleuthera

Design your own oasis on this 1.34-acre beachfront tract nestled in Double Bay, just south of Governor's Harbour, Eleuthera. With Bank's Road access and 109 feet of elevated beachfront, the property offers a canvas for your dream escape. Double Bay's 3-mile beach provides endless opportunities for relaxation and recreation. Embrace the freedom of Eleuthera as you create your haven amidst the lush landscape adorned with palms and coconut trees. Unleash your imagination and design the perfect retreat with unobstructed views and direct beach access....read more on our website.