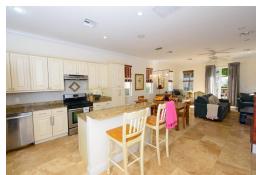

## Condo in Prospect Ridge

Condo in New Providence/Paradise Island

Great Beginnings Begin Here! Outstanding 2-bedroom 2 bath townhouse with beautifully landscaped approach – this unit has been lovingly maintained. Rear yard walks out to private area for entertaining barbeques, and a generator ensures you are never in the dark! The Balmoral is a fully gated community, with 24 hour roving security. Several units are occupied by the US Embassy, who provide additional 24 hour security. The Balmoral Club also provides fine dining, a gym, tennis courts, and gorgeous pool....read more on our website.