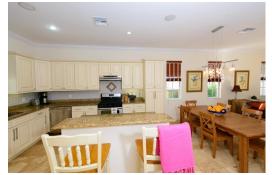

## Condo in Prospect Ridge

Condo in New Providence/Paradise Island

Great Beginnings Begin Here! Outstanding 2-bedroom 2 bath townhouse with beautifully landscaped approach – this unit has been lovingly maintained. Rear yard walks out to private area for entertaining barbeques, and a generator ensures you are never in the dark! The Balmoral is a fully gated community, with 24 hour roving security. Several units are occupied by the US Embassy, who provide additional 24 hour security. The Balmoral Club also provides fine dining, a gym, tennis courts, and gorgeous pool....read more on our website.