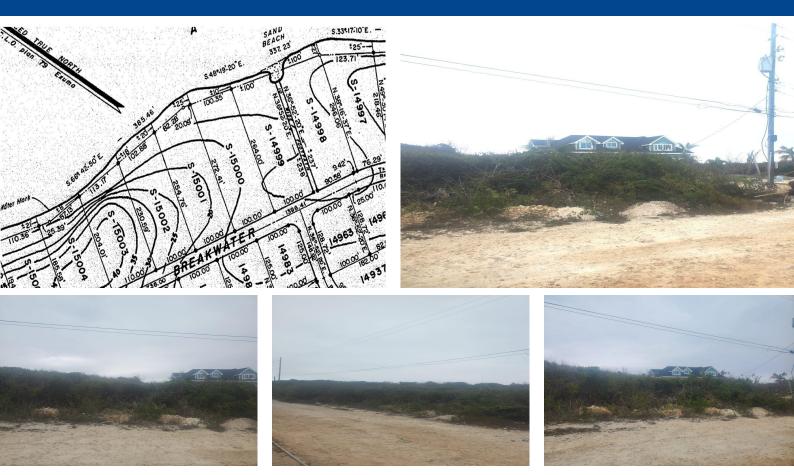

## Lots/Acreage in Ocean Addition West

Lots/Acreage in Great Exuma

Ocean Front lot in developing are of Ocean Addition. Waterfront properties and homes range from \$300,000 to 3 Million. This elevated land is perfect for vacation home. Potential renters can earn up to \$1500 per night. Minutes from Sandals Resort, Grand Isle Resort, Gas stations, food stores and the airport....read more on our website.