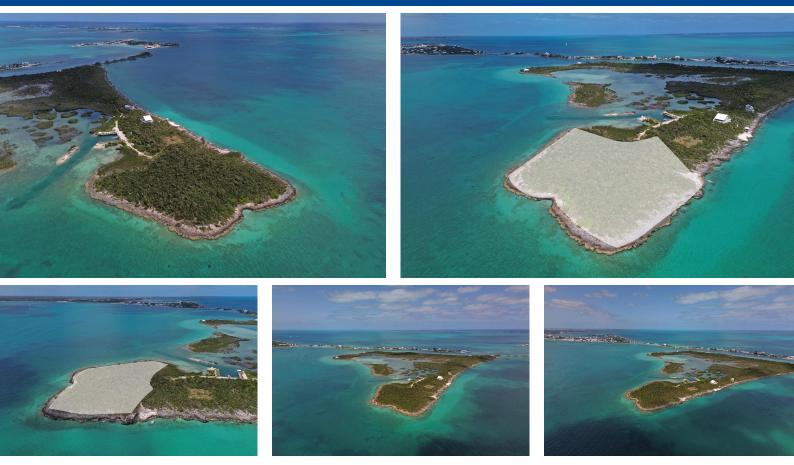

## Lots/Acreage in Other Abaco

Sugar Loaf Lot 11 is a vast 6.205-acre waterfront parcel nestled on the southern tip of Sugar Loaf Cay, offering panoramic views of the Sea of Abaco. Privately situated and secluded, it's an ideal spot to create your dream vacation home. Imagine waking up to the sound of waves lapping against the shore and spending lazy afternoons soaking in breathtaking sunsets. Perfect for water sports enthusiasts, with direct access to crystal-clear waters teeming with marine life. Embrace the laidback lifestyle of seaside living while being just a short boat ride away from vibrant communities like Marsh Harbour and Hope Town, offering amenities and recreational activities for every taste....read more on our website.