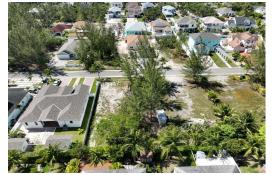

## Lots/Acreage in Charlotteville

Lots/Acreage in New Providence/Paradise Island

Lot #14 Turnberry is situated on a quiet road in the beautiful, gated community of Charlottesville. This lot is 8,400 sq.ft., providing ample room to design and build a single-family residence. Charlotteville is a family-friendly gated community opposite the Old Fort Bay Town Center and offers 24-hour security. Located only minutes away from Nassau's International Airport, Windsor Academy and Lyford Cay schools, many western area businesses, restaurants and retail, you can't ask for a better location to reside....read more on our website.

Bedrooms: 0 Bathrooms: 0 Lot Size: 8400 Living Area: 0

Subdivision: Charlotteville Features: 24 Hour

Security, Night Security

James Sarles Phone: (242) 351-9081 info@sarlesrealty.com

\$550,000 ID# 52711 View Online www.sarlesrealty.com