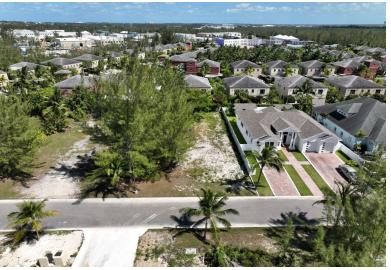

## Lots/Acreage in Charlotteville

Lots/Acreage in New Providence/Paradise Island

Lot #14 Turnberry is situated on a quiet road in the beautiful, gated community of Charlottesville. This lot is 8,400 sq.ft., providing ample room to design and build a single-family residence. Charlotteville is a family-friendly gated community opposite the Old Fort Bay Town Center and offers 24-hour security. Located only minutes away from Nassau's International Airport, Windsor Academy and Lyford Cay schools, many western area businesses, restaurants and retail, you can't ask for a better location to reside....read more on our website.

Bedrooms: 0 Bathrooms: 0 Lot Size: 8400 Living Area: 0

Subdivision: Charlotteville Features: 24 Hour

Security, Night Security

James Sarles Phone: (242) 351-9081 info@sarlesrealty.com

\$550,000 ID# 52711 View Online www.sarlesrealty.com