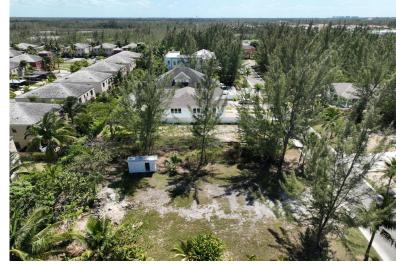

## Lots/Acreage in Charlotteville

Lots/Acreage in New Providence/Paradise Island

Lot #14 Turnberry is situated on a quiet road in the beautiful, gated community of Charlottesville. This lot is 8,400 sq.ft., providing ample room to design and build a single-family residence. Charlotteville is a family-friendly gated community opposite the Old Fort Bay Town Center and offers 24-hour security. Located only minutes away from Nassau's International Airport, Windsor Academy and Lyford Cay schools, many western area businesses, restaurants and retail, you can't ask for a better location to reside....read more on our website.

Bedrooms: 0 Bathrooms: 0 Lot Size: 8400 Living Area: 0

Subdivision: Charlotteville Features: 24 Hour

Security, Night Security

James Sarles Phone: (242) 351-9081 info@sarlesrealty.com

\$550,000 ID# 52711 View Online www.sarlesrealty.com