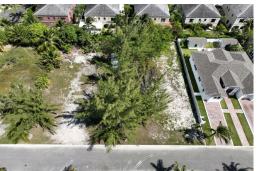

## Lots/Acreage in Charlotteville

Lots/Acreage in New Providence/Paradise Island

Lot #14 Turnberry is situated on a quiet road in the beautiful, gated community of Charlottesville. This lot is 8,400 sq.ft., providing ample room to design and build a single-family residence. Charlotteville is a family-friendly gated community opposite the Old Fort Bay Town Center and offers 24-hour security. Located only minutes away from Nassau's International Airport, Windsor Academy and Lyford Cay schools, many western area businesses, restaurants and retail, you can't ask for a better location to reside....read more on our website.

Bedrooms: 0 Bathrooms: 0 Lot Size: 8400 Living Area: 0

Subdivision: Charlotteville Features: 24 Hour

Security, Night Security

James Sarles Phone: (242) 351-9081 info@sarlesrealty.com

\$550,000 ID# 52711 View Online www.sarlesrealty.com