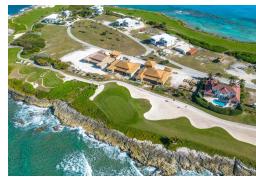

## Lots/Acreage in Emerald Bay

Lots/Acreage in Exuma & Exuma Cays

Experience the ultimate luxury living at Ocean Ridge Estates, Great Exuma. Lot 31, located on a private gated peninsula, is a stunning waterfront property facing the crystal-clear waters of Emerald Bay. With breathtaking views overlooking the Sandals Resort golf course, this lot offers the perfect setting to build your dream vacation home. Lot 31 is conveniently situated with utilities ready in place, saving you time and effort during the building process. From the lot, you can easily access nearby amenities, including the Grand Isle Resort pool and villas, the 23 North Restaurant & Beach Club on Emerald Bay Beach, and the Sandals Resort marina & golf course. With everything just a few minutes away by a golf cart, you can enjoy world-class dining, entertainment, and recreational facilities...read more on our website.