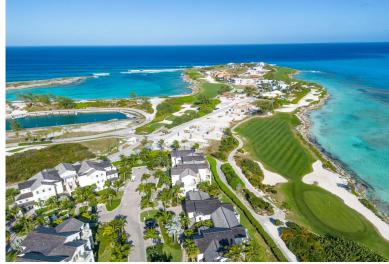

## Lots/Acreage in Emerald Bay

Lots/Acreage in Exuma & Exuma Cays

Experience the ultimate luxury living at Ocean Ridge Estates, Great Exuma. Lot 31, located on a private gated peninsula, is a stunning waterfront property facing the crystal-clear waters of Emerald Bay. With breathtaking views overlooking the Sandals Resort golf course, this lot offers the perfect setting to build your dream vacation home. Lot 31 is conveniently situated with utilities ready in place, saving you time and effort during the building process. From the lot, you can easily access nearby amenities, including the Grand Isle Resort pool and villas, the 23 North Restaurant & Beach Club on Emerald Bay Beach, and the Sandals Resort marina & golf course. With everything just a few minutes away by a golf cart, you can enjoy world-class dining, entertainment, and recreational facilities...read more on our website.