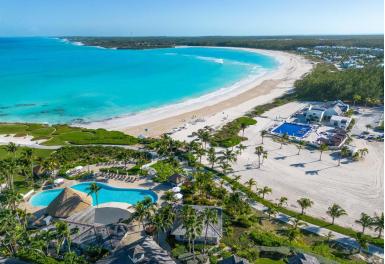

## Lots/Acreage in Emerald Bay

Lots/Acreage in Exuma & Exuma Cays

Experience the ultimate luxury living at Ocean Ridge Estates, Great Exuma. Lot 31, located on a private gated peninsula, is a stunning waterfront property facing the crystal-clear waters of Emerald Bay. With breathtaking views overlooking the Sandals Resort golf course, this lot offers the perfect setting to build your dream vacation home. Lot 31 is conveniently situated with utilities ready in place, saving you time and effort during the building process. From the lot, you can easily access nearby amenities, including the Grand Isle Resort pool and villas, the 23 North Restaurant & Beach Club on Emerald Bay Beach, and the Sandals Resort marina & golf course. With everything just a few minutes away by a golf cart, you can enjoy world-class dining, entertainment, and recreational facilities...read more on our website.