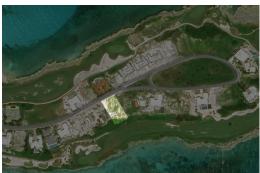

## Lots/Acreage in Emerald Bay

Lots/Acreage in Exuma & Exuma Cays

Experience the ultimate luxury living at Ocean Ridge Estates, Great Exuma. Lot 31, located on a private gated peninsula, is a stunning waterfront property facing the crystal-clear waters of Emerald Bay. With breathtaking views overlooking the Sandals Resort golf course, this lot offers the perfect setting to build your dream vacation home. Lot 31 is conveniently situated with utilities ready in place, saving you time and effort during the building process. From the lot, you can easily access nearby amenities, including the Grand Isle Resort pool and villas, the 23 North Restaurant & Beach Club on Emerald Bay Beach, and the Sandals Resort marina & golf course. With everything just a few minutes away by a golf cart, you can enjoy world-class dining, entertainment, and recreational facilities...read more on our website.