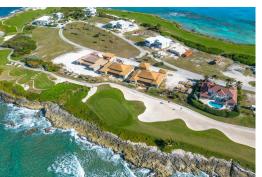

## Lots/Acreage in Emerald Bay

Lots/Acreage in Exuma & Exuma Cays

Experience the ultimate luxury living at Ocean Ridge Estates, Great Exuma. Lot 30, located on a private gated peninsula, is a stunning waterfront property facing the crystal clear waters of Emerald Bay. With breathtaking views overlooking the Sandals Resort golf course, this lot offers the perfect setting to build your dream vacation home. Lot 30 is conveniently situated with utilities ready in place, saving you time and effort during the building process. From the lot, you can easily access nearby amenities, including the Grand Isle Resort pool and villas, the 23 North Restaurant & Beach Club on Emerald Bay Beach, and the Sandals Resort marina & golf course. With everything just a few minutes away by a golf cart, you can enjoy world-class dining, entertainment, and recreational facilities...read more on our website.