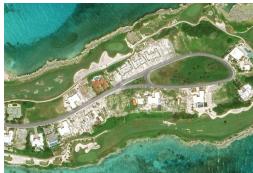

## Lots/Acreage in Emerald Bay

Lots/Acreage in Exuma & Exuma Cays

Experience the ultimate luxury living at Ocean Ridge Estates, Great Exuma. Lot 30, located on a private gated peninsula, is a stunning waterfront property facing the crystal clear waters of Emerald Bay. With breathtaking views overlooking the Sandals Resort golf course, this lot offers the perfect setting to build your dream vacation home. Lot 30 is conveniently situated with utilities ready in place, saving you time and effort during the building process. From the lot, you can easily access nearby amenities, including the Grand Isle Resort pool and villas, the 23 North Restaurant & Beach Club on Emerald Bay Beach, and the Sandals Resort marina & golf course. With everything just a few minutes away by a golf cart, you can enjoy world-class dining, entertainment, and recreational facilities...read more on our website.