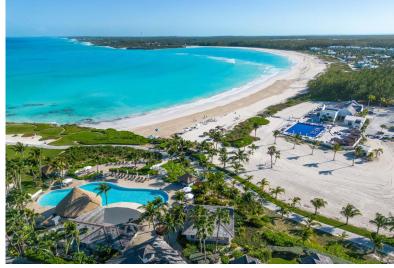

## Lots/Acreage in Emerald Bay

Lots/Acreage in Exuma & Exuma Cays

Experience the ultimate luxury living at Ocean Ridge Estates, Great Exuma. Lot 30, located on a private gated peninsula, is a stunning waterfront property facing the crystal clear waters of Emerald Bay. With breathtaking views overlooking the Sandals Resort golf course, this lot offers the perfect setting to build your dream vacation home. Lot 30 is conveniently situated with utilities ready in place, saving you time and effort during the building process. From the lot, you can easily access nearby amenities, including the Grand Isle Resort pool and villas, the 23 North Restaurant & Beach Club on Emerald Bay Beach, and the Sandals Resort marina & golf course. With everything just a few minutes away by a golf cart, you can enjoy world-class dining, entertainment, and recreational facilities...read more on our website.