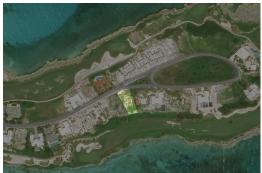

## Lots/Acreage in Emerald Bay

Lots/Acreage in Exuma & Exuma Cays

Experience the ultimate luxury living at Ocean Ridge Estates, Great Exuma. Lot 30, located on a private gated peninsula, is a stunning waterfront property facing the crystal clear waters of Emerald Bay. With breathtaking views overlooking the Sandals Resort golf course, this lot offers the perfect setting to build your dream vacation home. Lot 30 is conveniently situated with utilities ready in place, saving you time and effort during the building process. From the lot, you can easily access nearby amenities, including the Grand Isle Resort pool and villas, the 23 North Restaurant & Beach Club on Emerald Bay Beach, and the Sandals Resort marina & golf course. With everything just a few minutes away by a golf cart, you can enjoy world-class dining, entertainment, and recreational facilities...read more on our website.

Bedrooms: 0 Bathrooms: 0 Lot Size: 16827 Living Area: 0

Subdivision: Emerald Bay

Features: None

James Sarles Phone: (242) 351-9081 info@sarlesrealty.com

\$850,000 ID# 52713 View Online www.sarlesrealty.com