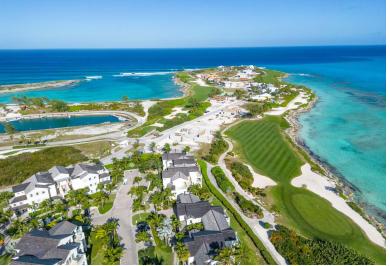

## Lots/Acreage in Emerald Bay

Lots/Acreage in Exuma & Exuma Cays

Experience the ultimate luxury living at Ocean Ridge Estates, Great Exuma. Lot 30, located on a private gated peninsula, is a stunning waterfront property facing the crystal clear waters of Emerald Bay. With breathtaking views overlooking the Sandals Resort golf course, this lot offers the perfect setting to build your dream vacation home. Lot 30 is conveniently situated with utilities ready in place, saving you time and effort during the building process. From the lot, you can easily access nearby amenities, including the Grand Isle Resort pool and villas, the 23 North Restaurant & Beach Club on Emerald Bay Beach, and the Sandals Resort marina & golf course. With everything just a few minutes away by a golf cart, you can enjoy world-class dining, entertainment, and recreational facilities...read more on our website.