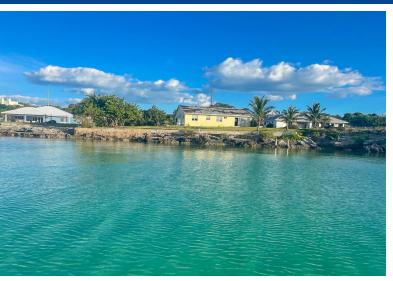

## Lots/Acreage in Marsh Harbour

Lots/Acreage in Abaco

Discover two remarkable parcels in the idyllic settlement of High Rocks, Marsh Harbour, Abaco. Parcel A, spanning 43,560 sq.ft, boasts breathtaking waterfront vistas, accompanied by a 3-bed/2-bath single-family home awaiting a visionary touch for both interior and exterior enhancements. Across the street lies Parcel B, an equally expansive lot, with the remains of a multi-family structure offering 6 beds/5 baths, beckoning restoration. Totaling 2 acres of opportunity, these properties showcase the charm of Abaco's serene waters, while being conveniently situated near dining, shopping, and recreational amenities....read more on our website.