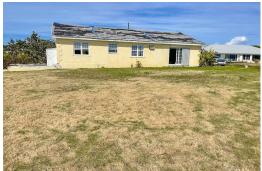

## Lots/Acreage in Marsh Harbour

Lots/Acreage in Abaco

Discover two remarkable parcels in the idyllic settlement of High Rocks, Marsh Harbour, Abaco. Parcel A, spanning 43,560 sq.ft, boasts breathtaking waterfront vistas, accompanied by a 3-bed/2-bath single-family home awaiting a visionary touch for both interior and exterior enhancements. Across the street lies Parcel B, an equally expansive lot, with the remains of a multi-family structure offering 6 beds/5 baths, beckoning restoration. Totaling 2 acres of opportunity, these properties showcase the charm of Abaco's serene waters, while being conveniently situated near dining, shopping, and recreational amenities....read more on our website.