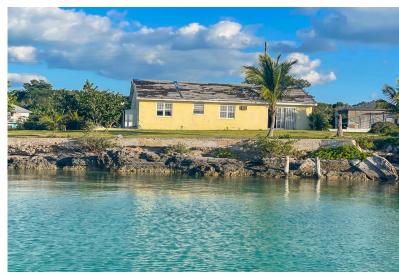

## Lots/Acreage in Marsh Harbour

Lots/Acreage in Abaco

Discover two remarkable parcels in the idyllic settlement of High Rocks, Marsh Harbour, Abaco. Parcel A, spanning 43,560 sq.ft, boasts breathtaking waterfront vistas, accompanied by a 3-bed/2-bath single-family home awaiting a visionary touch for both interior and exterior enhancements. Across the street lies Parcel B, an equally expansive lot, with the remains of a multi-family structure offering 6 beds/5 baths, beckoning restoration. Totaling 2 acres of opportunity, these properties showcase the charm of Abaco's serene waters, while being conveniently situated near dining, shopping, and recreational amenities....read more on our website.