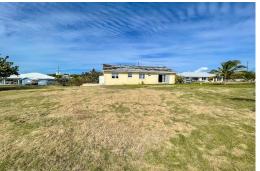

## Lots/Acreage in Marsh Harbour

Lots/Acreage in Abaco

Discover two remarkable parcels in the idyllic settlement of High Rocks, Marsh Harbour, Abaco. Parcel A, spanning 43,560 sq.ft, boasts breathtaking waterfront vistas, accompanied by a 3-bed/2-bath single-family home awaiting a visionary touch for both interior and exterior enhancements. Across the street lies Parcel B, an equally expansive lot, with the remains of a multi-family structure offering 6 beds/5 baths, beckoning restoration. Totaling 2 acres of opportunity, these properties showcase the charm of Abaco's serene waters, while being conveniently situated near dining, shopping, and recreational amenities....read more on our website.