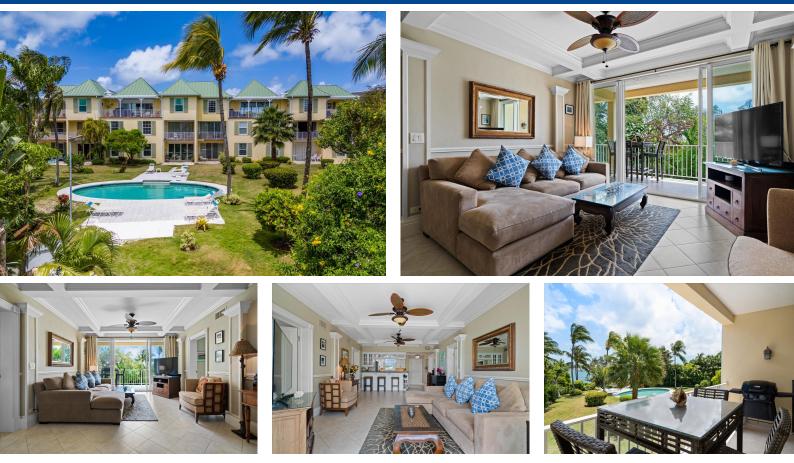

## Condo in Paradise Island

Condo in New Providence/Paradise Island

Beautiful 3 bedroom and 3-bathroom condominium located in the quiet gated community of Eastwind adjacent to the historic Cloisters. This 2nd floor end unit has been updated over the years and provides ample space for a couple or family. Fully equipped offering a separate dining room, modern master bedroom, granite counter tops in the kitchen and bathrooms, breakfast bar, as well as contemporary window treatments. Enjoy a cup of coffee on the large balcony as you overlook the gorgeous garden/pool area and Nassau harbor. Walking distance to the beach, Marina Village, golf course and all Paradise Island has to offer....read more on our website.

Lot Size: 0 Subdivision: Paradise Island Features: Swimming Pool, Cable, Furnished, Short Term Allowed

James Sarles Phone: (242) 351-9081 info@sarlesrealty.com