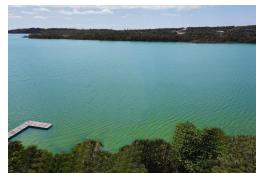

## Lots/Acreage in Skyline

Lots/Acreage in New Providence/Paradise Island

Exclusive opportunity to grab the last remaining lakefront lot along the prestigious Oakhill ridge in Skyline Heights. This prime parcel offers almost 1.5 acres that slopes with a gentle gradient from Oakhill road, down to Lake Cunningham. Ideal for a family estate, build a cottage on the lakefront and then the main house on the ridge and enjoy panoramic views of both the lake and ocean views to the North. Skyline Heights is a central and safe neighbourhood next to Cable Beach and the BahaMar golf course with restaurants, shopping and medical clinics only minutes away....read more on our website.