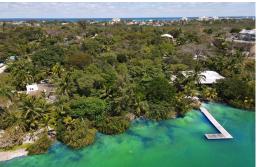

## Lots/Acreage in Skyline

Lots/Acreage in New Providence/Paradise Island

Exclusive opportunity to grab the last remaining lakefront lot along the prestigious Oakhill ridge in Skyline Heights. This prime parcel offers almost 1.5 acres that slopes with a gentle gradient from Oakhill road, down to Lake Cunningham. Ideal for a family estate, build a cottage on the lakefront and then the main house on the ridge and enjoy panoramic views of both the lake and ocean views to the North. Skyline Heights is a central and safe neighbourhood next to Cable Beach and the BahaMar golf course with restaurants, shopping and medical clinics only minutes away....read more on our website.