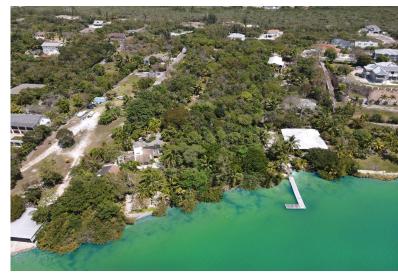

## Lots/Acreage in Skyline

Lots/Acreage in New Providence/Paradise Island

Exclusive opportunity to grab the last remaining lakefront lot along the prestigious Oakhill ridge in Skyline Heights. This prime parcel offers almost 1.5 acres that slopes with a gentle gradient from Oakhill road, down to Lake Cunningham. Ideal for a family estate, build a cottage on the lakefront and then the main house on the ridge and enjoy panoramic views of both the lake and ocean views to the North. Skyline Heights is a central and safe neighbourhood next to Cable Beach and the BahaMar golf course with restaurants, shopping and medical clinics only minutes away....read more on our website.