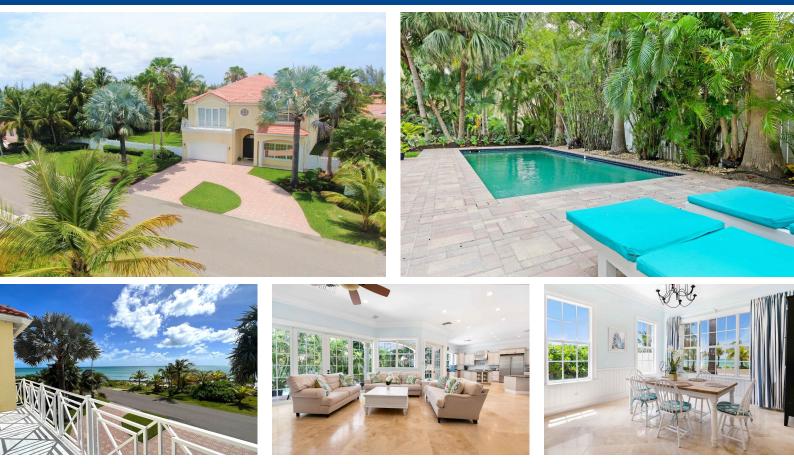

## Single Family Home in New Providence/Paradise Island

150-151 Emerald Circle is a one of a kind home in New Providence with it's striking fully open plan ground floor, incredible lush landscaping, and beautiful interiors with a full lawn set on a double ocean view lots. This home is perfect those looking for privacy while still having a beautiful ocean view. The downstairs living area has large cut travertine tiles centred around an open-plan gourmet kitchen with its signature dining countertop, top-of-the-line appliances, centre island, wine cooler and more. There is also a formal dining area facing the sea and comfortable living area with a 70 inch TV set into a mahogany lined display case. The back side of the ground floor is lined with 8 ft. windows and doors that flow out to a covered living area and the pool, and lush eureka palms beyon...read more on our website.

Bedrooms: 4 Bathrooms: 3 Lot Size: 15000 Living Area: 3800 Subdivision: Yamacraw Features: Swimming Pool, Main Level Entry, Fully Fenced, Impact Windows, Stand-by Generator, 24 Hour Security, Furnished, Partial Furnished