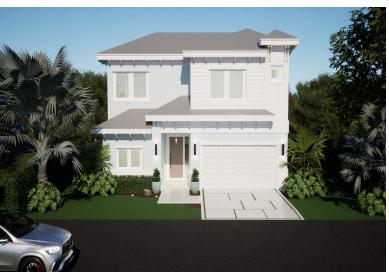

## Single Family Home in Yamacraw

Single Family Home in New Providence/Paradise Island

Introducing Casa Azure, a stunning 4-bedroom custom residence scheduled to be completed by June 2025. Step into a sanctuary of modern elegance, where every detail has been meticulously crafted. Casa Azure is adorned with sleek porcelain tiles, a state-of-the-art kitchen complete with luxurious quartz countertops and premium GE stainless steel appliances. The bathrooms are simply exquisite featuring tempered glass shower enclosures and fine wood cabinetry with dual vanity in the primary. Embrace the future of home living with an array of smart features, including smart locks, video doorbell and other wireless automations. Palm Cay is a thriving resort community in the East, offering a host of amenities including a private beach, full-service marina, Clubhouse, restaurants, tennis courts, gy...read more on our website.