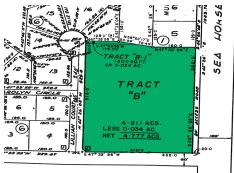

## Commercial & Mix Use Land

This amazing corner Tract is a rare find and is just steps away from the Port Lucaya Marketplace. This property is located on the corner of Seahorse Road and Royal Palm Way and is a leisurely five-minute walk from white, sandy beaches. The Tract is 207,780 SF (4.77 acres +/-) in a high traffic area and would be perfect for a restaurant or entertainment complex....read more on our website.

Lot Size: 4.77 Acres Living Area: 207,780 sq ft

Maint. Fees: -

Subdivision: Bell Channel

Bay Unit

James Sarles
Phone: (242) 351-9081
jamessarlesrealty@gmail.com

**\$0 ID# 52850** <u>View Online</u> www.sarlesrealty.com