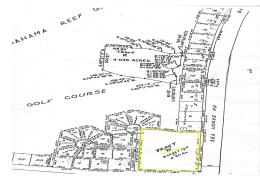

## Commercial & Mix Use Land

This amazing corner Tract is a rare find and is just steps away from the Port Lucaya Marketplace. This property is located on the corner of Seahorse Road and Royal Palm Way and is a leisurely five-minute walk from white, sandy beaches. The Tract is 207,780 SF (4.77 acres +/-) in a high traffic area and would be perfect for a restaurant or entertainment complex....read more on our website.

Lot Size: 4.77 Acres Living Area: 207,780 sq ft

Maint. Fees: -

Subdivision: Bell Channel

Bay Unit

James Sarles
Phone: (242) 351-9081
jamessarlesrealty@gmail.com

**\$0 ID# 52850** <u>View Online</u> www.sarlesrealty.com