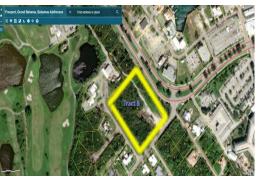

## Commercial & Mix Use Land

This amazing corner Tract is a rare find and is just steps away from the Port Lucaya Marketplace. This property is located on the corner of Seahorse Road and Royal Palm Way and is a leisurely five-minute walk from white, sandy beaches. The Tract is 207,780 SF (4.77 acres +/-) in a high traffic area and would be perfect for a restaurant or entertainment complex....read more on our website.