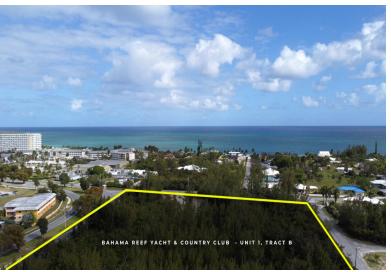

## Commercial & Mix Use Land

This amazing corner Tract is a rare find and is just steps away from the Port Lucaya Marketplace. This property is located on the corner of Seahorse Road and Royal Palm Way and is a leisurely five-minute walk from white, sandy beaches. The Tract is 207,780 SF (4.77 acres +/-) in a high traffic area and would be perfect for a restaurant or entertainment complex....read more on our website.