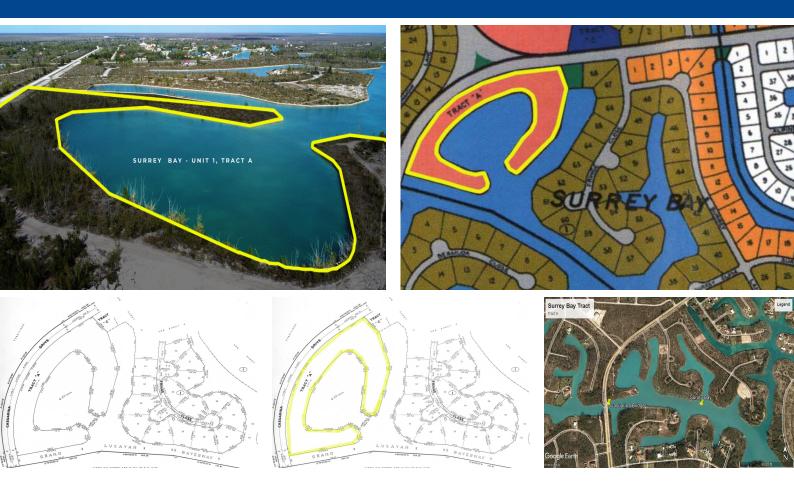

## Surrey Bay Commercial Land

This property is located at the foot of the Casuarina Bridge and is bordered to the north by Casuarina Drive. With 470,448 SF (10.8 acres +/-) of land, an extraordinary horseshoe shape, and 6.35 acres of interior waterway, this lot is perfect for creating slips for a marina, yachting facilities or a Boatel. The property is ideal for retail stores, a boutique hotel, dry storage, wet slips, dockage, boat rentals, charter operations and more. With our close proximity to the US, unrivaled calm, clear seas and the steady trade winds, our island offers ideal conditions for boaters. Call one of our Agents and make this location a magnet for luxury vessels....read more on our website.

Lot Size: 10.8 Acres Living Area: 470,448 sq ft Maint. Fees: -Subdivision: Surrey Bay Features: Canal Front, Marina, Ocean front

James Sarles Phone: (242) 351-9081 jamessarlesrealty@gmail.com

**\$0 ID# 52851** <u>View Online</u> www.sarlesrealty.com