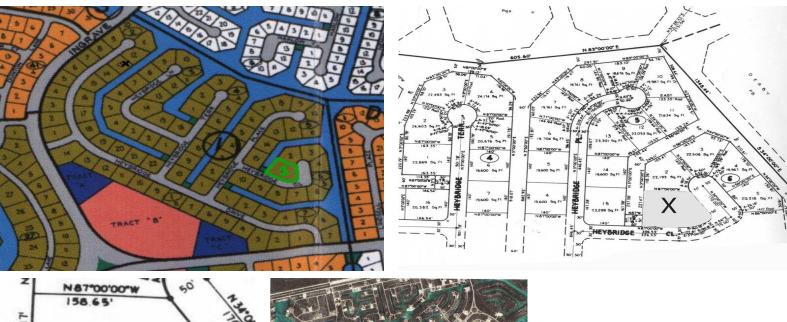

## 3/4 ACRE, OCEAN ACCESS

This lot is zoned Multi Family Hi-Rise & is located in a fast developing area with all utilities in

With the announcement of the construction of the new bridge over the Grand Lucayan Waterway this property has added value to the investor. When completed the bridge will provide a very necessary alternative route across the Grand Lucayan Waterway allowing a short 10 minute drive to Town center and the airport.

...read more on our website.

Lot Size: 32,019 Maint. Fees: -Subdivision: Derby Features: Canal Front

James Sarles Phone: (242) 351-9081 jamessarlesrealty@gmail.com

\$110,000 ID# 5304 <u>View Online</u> www.sarlesrealty.com